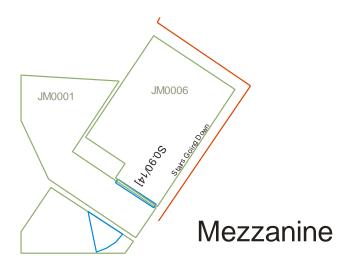

provide access between changes in levels on the same floor, are to be shown as stair / ramp **tag** only. The symbol '[' depicting the centre **bottom** of the stair or ramp and the tag indicating the rising direction (going up). 'S' for stair and '**R**' for ramp.

The stair symbol will show the minimum width and the number of risers ([S2.0/6). The ramp symbol will show the minimum width and the length of the ramp being symbolised ([R1.2/5.0).

| D |
|---|
|   |
|   |
|   |
|   |
|   |
|   |
|   |
|   |
|   |
|   |
|   |
|   |
|   |
|   |
|   |
|   |
|   |
|   |

### 9.4 Ladders

Ladders are only captured when they have hand rails. The two stair polygons are shown about the same size. Much like a mezzanine.

The following page has a real example, showing where the polygons are measured.













# Lower Ground

09/05/2019

## 10 Stairs and Ramps, External (Schools)

The only truly external stairs and ramps are uncovered. Covered stairs and ramps would be within an external room.

## **10.1 Covered Definition**

A covered structure will have a purpose built roof over it, to keep off the environmental elements.





Covered

## **10.2 Uncovered Stairs and Ramps**

Uncovered stairs and ramps are captured with a top stair / ramp symbol "S1.8/6]".

## **10.3 Covered Stairs and Ramps not between floors**

Covered stairs and ramps are captured with a **bottom** stair / ramp symbol within an external room, i.e. a movement area, [S1.8/6".

## **10.4 Covered Stairs and Ramps between floors**

Stairs and Ramps between floors are to be shown as a polygon, at the bottom and top, re