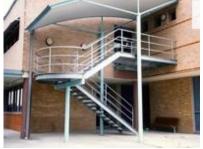

s ([S2.0/6). The ramp symbol will show the minimum width and the length of the ramp being symbolised ([R1.2/5.0).

| D |
|---|
|   |
|   |
|   |
|   |
|   |
|   |
|   |
|   |
|   |
|   |
|   |
|   |
|   |
|   |
|   |
|   |
|   |
|   |

### 9.4 Ladders

Ladders are only captured when they have hand rails. The two stair polygons are shown about the same size. Much like a mezzanine.

The following page has a real example, showing where the polygons are measured.













# Lower Ground

09/05/2019

## 10 Stairs and Ramps, External (Schools)

The only truly external stairs and ramps are uncovered. Covered stairs and ramps would be within an external room.

## **10.1 Covered Definition**

A covered structure will have a purpose built roof over it, to keep off the environmental elements.





Covered

## **10.2 Uncovered Stairs and Ramps**

Uncovered stairs and ramps are captured with a top stair / ramp symbol "S1.8/6]".

## **10.3 Covered Stairs and Ramps not between floors**

Covered stairs and ramps are captured with a **bottom** stair / ramp symbol within an external room, i.e. a movement area, [S1.8/6".

## **10.4 Covered Stairs and Ramps between floors**

Stairs and Ramps between floors are to be shown as a polygon, at the bottom and top, representing the space occupied by the stairs at each level

## 11 Stairs and Ramps, External (TAFE)

The format for collection of stairs and ramps that abut buildings is set out below.

## 11.1 Covered Stairs / Ramp – Not Between Floors

Where stairs / ramp are **covered** and the stairs **do not** provide access from one floor to ano