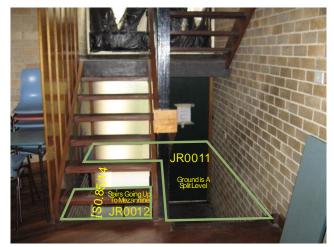

e access between changes in levels on the same floor, are to be shown as stair / ramp **tag** only. The symbol '[' depicting the centre **bottom** of the stair or ramp and the tag indicating the rising direction (going up). 'S' for stair and '**R**' for ramp.

The stair symbol will show the minimum width and the number of risers ([S2.0/6). The ramp symbol will show the minimum width and the length of the ramp being symbolised ([R1.2/5.0).

| D |
|---|
|   |
|   |
|   |
|   |
|   |
|   |
|   |
|   |
|   |
|   |
|   |
|   |
|   |
|   |
|   |
|   |
|   |
|   |

### 9.4 Ladders

Ladders are only captured when they have hand rails. The two stair polygons are shown about the same size. Much like a mezzanine.

The following page has a real example, showing where the polygons are measured.













# Lower Ground

09/05/2019

## 10 Stairs and Ramps, External (Schools)

The only truly external stairs and ramps are uncovered. Covered stairs and ramps would be within an external room.

## **10.1 Covered Definition**

A covered structure will have a purpose built roof over it, to keep off the environmental elements.





Covered

## **10.2 Uncovered Stairs and Ramps**

Uncovered stairs and ramps are captured with a top stair / ramp symbol "S1.8/6]".

## **10.3 Covered Stairs and Ramps not between floors**

Covered stairs and ramps are captured with a **bottom** stair / ramp symbol within an external room, i.e. a movement area, [S1.8/6".

## **10.4 Covered Stairs and Ramps between floors**

Stairs and Ramps between floors are to be shown as a polygon, at the bottom and top, represen