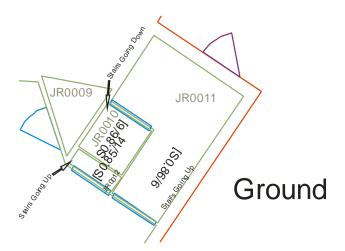

ide access between changes in levels on the same floor, are to be shown as stair / ramp **tag** only. The symbol '[' depicting the centre **bottom** of the stair or ramp and the tag indicating the rising direction (going up). 'S' for stair and '**R**' for ramp.

The stair symbol will show the minimum width and the number of risers ([S2.0/6). The ramp symbol will show the minimum width and the length of the ramp being symbolised ([R1.2/5.0).

| D |
|---|
|   |
|   |
|   |
|   |
|   |
|   |
|   |
|   |
|   |
|   |
|   |
|   |
|   |
|   |
|   |
|   |
|   |
|   |

### 9.4 Ladders

Ladders are only captured when they have hand rails. The two stair polygons are shown about the same size. Much like a mezzanine.

The following page has a real example, showing where the polygons are measured.













# Lower Ground

09/05/2019

## 10 Stairs and Ramps, External (Schools)

The only truly external stairs and ramps are uncovered. Covered stairs and ramps would be within an external room.

## **10.1 Covered Definition**

A covered structure will have a purpose built roof over it, to keep off the environmental elements.





Covered

## **10.2 Uncovered Stairs and Ramps**

Uncovered stairs and ramps are captured with a top stair / ramp symbol "S1.8/6]".

## **10.3 Covered Stairs and Ramps not between floors**

Covered stairs and ramps are captured with a **bottom** stair / ramp symbol within an external room, i.e. a movement area, [S1.8/6".

## **10.4 Covered Stairs and Ramps between floors**

Stairs and Ramps between floors are to be shown as a polygon, at the bottom and top, repres