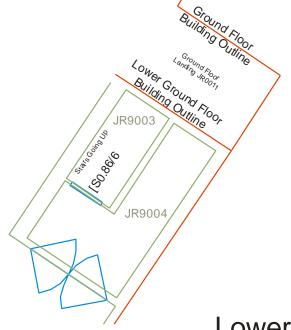

access between changes in levels on the same floor, are to be shown as stair / ramp **tag** only. The symbol '[' depicting the centre **bottom** of the stair or ramp and the tag indicating the rising direction (going up). 'S' for stair and '**R**' for ramp.

The stair symbol will show the minimum width and the number of risers ([S2.0/6). The ramp symbol will show the minimum width and the length of the ramp being symbolised ([R1.2/5.0).

| D |
|---|
|   |
|   |
|   |
|   |
|   |
|   |
|   |
|   |
|   |
|   |
|   |
|   |
|   |
|   |
|   |
|   |
|   |
|   |

### 9.4 Ladders

Ladders are only captured when they have hand rails. The two stair polygons are shown about the same size. Much like a mezzanine.

The following page has a real example, showing where the polygons are measured.













# Lower Ground

09/05/2019

## 10 Stairs and Ramps, External (Schools)

The only truly external stairs and ramps are uncovered. Covered stairs and ramps would be within an external room.

## **10.1 Covered Definition**

A covered structure will have a purpose built roof over it, to keep off the environmental elements.





Covered

## **10.2 Uncovered Stairs and Ramps**

Uncovered stairs and ramps are captured with a top stair / ramp symbol "S1.8/6]".

## **10.3 Covered Stairs and Ramps not between floors**

Covered stairs and ramps are captured with a **bottom** stair / ramp symbol within an external room, i.e. a movement area, [S1.8/6".

## **10.4 Covered Stairs and Ramps between floors**

Stairs and Ramps between floors are to be shown as a polygon, at the bottom and top, representi