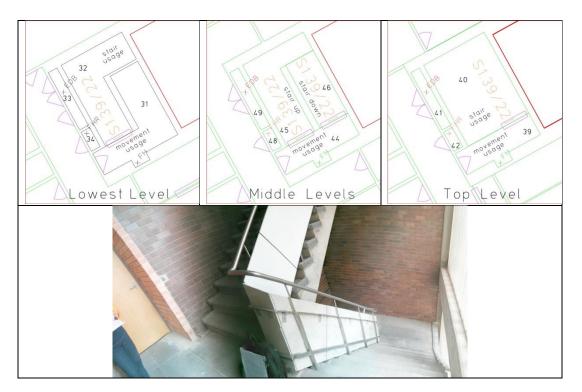

used to separate stair tags from ramp tags.

The square bracket '[' or ']' indicate the bottom or top of a stair. Ie this tag [S2.6/20 is used to indicate that the stair is going UP from this floor level, this tag S2.6/20] is used to indicate that the stair is going down from this floor level.

The tag for a stair looks like this "[S2.6/14" or "S2.6/14]". The tag for a ramp looks like this "[R2.5/8.34" or "R2.5/8.34]".

Bottom of stair tag = [S2.6/20.Top of stair tag = S2.6/20].

The placement of the tag is in the middle of the top, or bottom, of the stair / ramp.

Tip; capture the easy spaces first, like movement, storage rooms. Then capture the stairs. Fill in the spaces; make the level whole, no voids.

For stairwells, we have decided to show stair polygons for UP and DOWN, see below.



Also see "Stair Reference Guide" SUM0422.pdf.

### 9.2 Stairs to a Mezzanine

The stair polygons are shown with a two small polygons at the foot of the stair, about 2m long. Then a larger polygon for the rest of the stair.



## 9.3 Stairs / Ramps on a Split Level Floor

Stairs and Ramps that provide access between changes in levels on the same floor, are to be shown as stair / ramp **tag** only. The symbol '[' depicting the centre **bottom** of the stair or ramp and the tag indicating the rising direction (going up). 'S' for stair and '**R**' for ramp.

The stair symbol will show the minimum width and the number of risers ([S2.0/6). The ramp symbol will show the minimum width and the length of the ramp being symbolised ([R1.2/5.0).

| D |
|---|
|   |
|   |
|   |
|   |
|   |
|   |
|   |