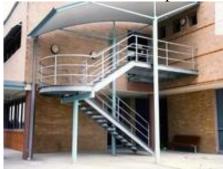

e shown as a polygon, at the bottom and top, representing the space occupied by the stairs at each level

## 11 Stairs and Ramps, External (TAFE)

The format for collection of stairs and ramps that abut buildings is set out below.

## 11.1 Covered Stairs / Ramp – Not Between Floors

Where stairs / ramp are **covered** and the stairs **do not** provide access from one floor to another, the and stairs / ramp can be regarded as one polygon with a stair symbol shown at the bottom. Attribute data is to be collected.





### 11.2 Covered Stairs / Ramp – Between Floors

Where stairs / ramp **do** provide access from one floor to another they are to be shown as polygons, at the bottom and top, representing the space occupied by the stairs / ramp at each level. Attribute data is to be collected.





### 11.3 Uncovered Stair / Ramp - Not Between Floors

Where the stairs / ramp are **uncovered**, the stairs / ramp do **not** provide access from one floor to another, the stairs / ramp are shown, with a top of stair or ramp symbol, shown at the floor level that the stairs or ramp access.

### 11.4 Uncovered Stair / Ramp – Between Floors

Where the and stairs / ramp are **uncovered**, the stairs / ramp **do** provide access from one floor to another and the stairs / ramp should be regarded as separate rooms with a stair / ramp symbol shown as with internal rooms, at the floor at which they occur. Attribute data is to be collected with the ceiling material shown as "**OP**"

Care should be taken to represent the true area occupied by the external stairs / ramp. As polygons are shown at