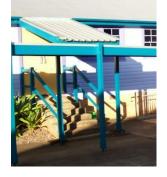

**10.3 Covered Stairs and Ramps not between floors**

Covered stairs and ramps are captured with a **bottom** stair / ramp symbol within an external room, i.e. a movement area, [S1.8/6".

## **10.4 Covered Stairs and Ramps between floors**

Stairs and Ramps between floors are to be shown as a polygon, at the bottom and top, representing the space occupied by the stairs at each level

## 11 Stairs and Ramps, External (TAFE)

The format for collection of stairs and ramps that abut buildings is set out below.

## 11.1 Covered Stairs / Ramp – Not Between Floors

Where stairs / ramp are **covered** and the stairs **do not** provide access from one floor to another, the and stairs / ramp can be regarded as one polygon with a stair symbol shown at the bottom. Attribute data is to be collected.





### 11.2 Covered Stairs / Ramp – Between Floors

Where stairs / ramp **do** provide access from one floor to another they are to be shown as polygons, at the bottom and top, representing the space occupied by the stairs / ramp at each level. Attribute data is to be collected.





### 11.3 Uncovered Stair / Ramp - Not Between Floors

Where the stairs / ramp are **uncovered**, the stairs / ramp do **not** provide access from one floor to another, the stairs / ramp are shown, with a top of stair or ramp symbol, shown at the floor level that the stairs or ramp access.

### 11.4 Uncovered Stair / Ramp – Between Floors

Where the and stairs / ramp are **uncovered**, the stairs / ramp **do** provide access from one floor to another and the stairs / ramp should be regarded as separate rooms w