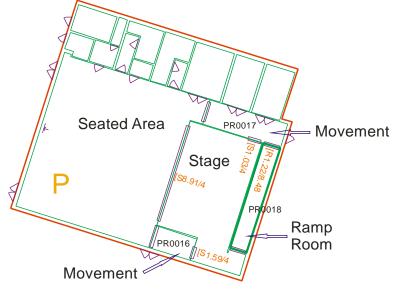

t of toilet, shower etc.                                                                                                                                                                                                                                                                                                                                                                                                           |

## 21 Exceptions

## 21.1 Ramp Room

Where there is a stage and a ramp between the stage and the back wall. The ramp is used for access from the seated area to the stage level.

This ramp would normally be a ramp symbol with in a movement area polygon.

The client has requested that the ramp be within its own ramp polygon and attribute data collected as a ramp. See diagram.



## 21.2 Hall and Canteen

When there is, say a 14 Core Square Hall and Canteen built together.

These two buildings would have had different building numbers. The client has requested that these two buildings have the same number and the building

style be set for the major building (i.e. 14 SQ HALL etc) and not CANTEEN.



# 22 School/TAFE Representative Sign Off Checklist

| SUPERIMENT Public Works                                                                                                                                                                                                                                                                              |                                                                              |            |  |
|---------------------------