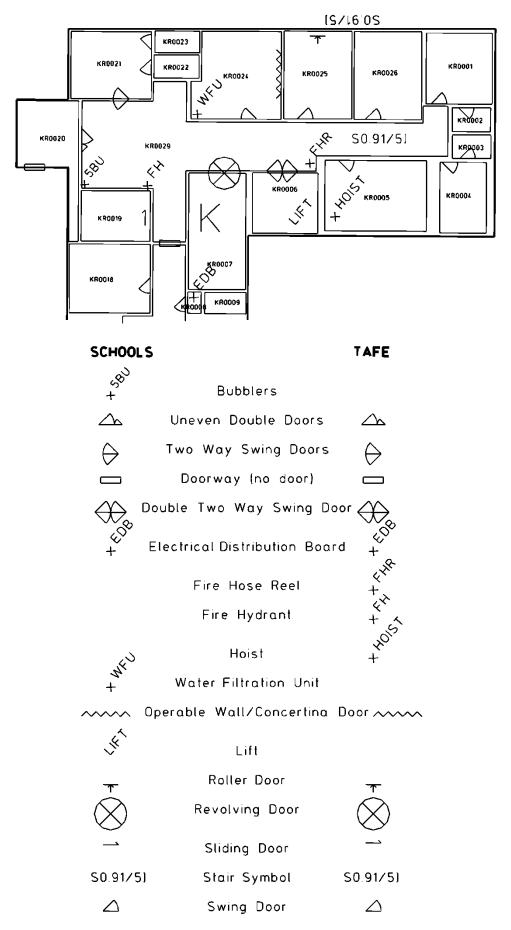

ly has seats or tables, probably does not have door around it or into a building.

Use the "SHELTER" room usage code for Public, Infants, Special and Central schools. Use "COVERED AREA" for High Schools.

## 8.19 Tiered Learning Area

An area which has stepped seating. There may also be a stair on the side to allow movement to the higher levels.

Use the "TIERED LEARNING AREA" room usage code for High Schools. Use "TIERED LEARNING SPACE" for Public Schools.

#### Top of the Tiered Learning Area



#### **Bottom of the Tiered Learning Area**



### 8.20 Animal Space / Agriculture Covered Area

This is an Animal Space / Agriculture Covered Area. Use the "ANIMAL SPACE - AGRICULTURE COVERED AREA" room usage code for High and Central Schools.



## 8.21 Architectural Features Diagrammatically



## 9 Stairs and Ramps, Internal

## 9.1 Stairs / Ramps to the Next Floor Level

Stairs and Ramps between floors are to be shown as a polygon. The size of the stair polygon, is area the stair takes up on that floor level.

Stair / Ramp polygons, do not overlap other polygons on the same Floor Level.



The stair TAG, is made up of the width between hand rails and the number of risers to the next floor.

The ramp TAG is made up of the width between hand rails and the ramp length.

The character 'S' and 'R' are used to separate stair tags from ramp tags.

The square bracket '[' or ']' indicate the bottom or top of a stair. Ie this tag [S2.6/20 is used to indicate that the stair is going UP from this floor level, this tag S2.6/20] is used to indicate that the stair is going down from this fl