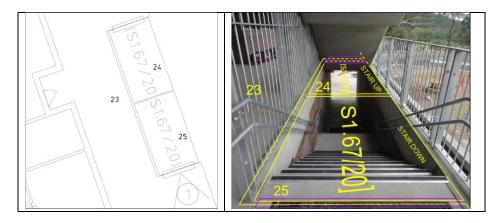

side to allow movement to the higher levels.

Use the "TIERED LEARNING AREA" room usage code for High Schools. Use "TIERED LEARNING SPACE" for Public Schools.

#### Top of the Tiered Learning Area



#### **Bottom of the Tiered Learning Area**



### 8.20 Animal Space / Agriculture Covered Area

This is an Animal Space / Agriculture Covered Area. Use the "ANIMAL SPACE - AGRICULTURE COVERED AREA" room usage code for High and Central Schools.



## 8.21 Architectural Features Diagrammatically



## 9 Stairs and Ramps, Internal

## 9.1 Stairs / Ramps to the Next Floor Level

Stairs and Ramps between floors are to be shown as a polygon. The size of the stair polygon, is area the stair takes up on that floor level.

Stair / Ramp polygons, do not overlap other polygons on the same Floor Level.



The stair TAG, is made up of the width between hand rails and the number of risers to the next floor.

The ramp TAG is made up of the width between hand rails and the ramp length.

The character 'S' and 'R' are used to separate stair tags from ramp tags.

The square bracket '[' or ']' indicate the bottom or top of a stair. Ie this tag [S2.6/20 is used to indicate that the stair is going UP from this floor level, this tag S2.6/20] is used to indicate that the stair is going down from this floor level.

The tag for a stair looks like this "[S2.6/14" or "S2.6/14]". The tag for a ramp looks like this "[R2.5/8.34" or "R2.5/8.34]".

Bottom of stair tag = [S2.6/20.Top of stair tag = S2.6/20].

The placement of the tag is in the middle of the top, or bottom, of the stair / ramp.

Tip; capture th