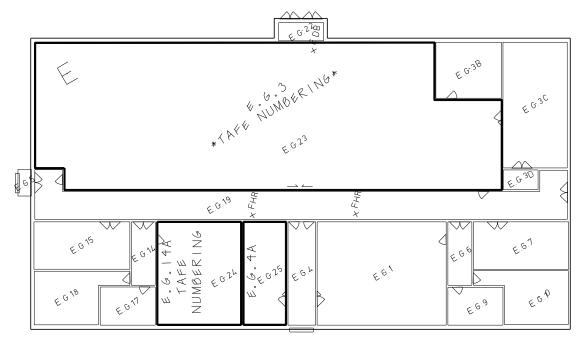

|
| Ground Level Mezzanine:        | M0#   | ##                        |
| First Floor:                   | R1#   | ##                        |
| First Floor Mezzanine:         | M1#   | ±##                       |
| Second Floor:                  | R2#   | ##                        |
| Second Floor Mezzanine:        | M2#   | ##                        |
| Third Floor:                   | R3#   | ##                        |
| Third Floor Mezzanine:         | M3#   | ##                        |

#### 16.2 Local Room Name/Number

This is what is shown on the door. If no name or number exists then the field is to be left blank.

# 17 Data Capture Standards (TAFE / Schools) TAFE /SCHOOL DATA CAPTURE STANDARDS

**REMOVAL AND ADDITION OF ROOM RECORDS** 



**BUILDING E BEFORE REFURBISHMENT** 



#### **BUILDING E AFTER REFURBISHMENT**

ROOM 2 HAS BEEN DELETED HAVING BEEN DIVIDED INTO ROOMS 24 AND 25. ASCII WOULD SHOW FOR IDENTIFICATION H8147.E.G.24,E.G.14A,...,E,G,14A H8147.E.G.25,E.G.4A,...,E,G,4A

## 17.1 Room Usage (High Schools only)

This is the current usage at the time of field inspection. If the Consultant encounters a room that has a usage not on the list supplied, then it should be noted as "OTHER'. A brief explanation of its use should be made in the Consultant Report. This will generate an error message for the ATTRIBUTE data. NSW Public Works will investigate the room usage.

A photograph is required for any room classified as "OTHER".

Use the major Building Function as a guide. Discussion with the School representative may resolve any problem rooms where usage is