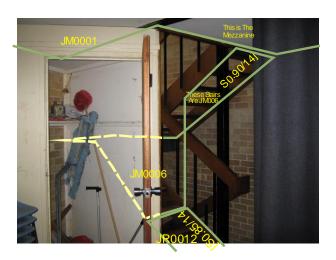

ovide access between changes in levels on the same floor, are to be shown as stair / ramp **tag** only. The symbol '[' depicting the centre **bottom** of the stair or ramp and the tag indicating the rising direction (going up). 'S' for stair and '**R**' for ramp.

The stair symbol will show the minimum width and the number of risers ([S2.0/6). The ramp symbol will show the minimum width and the length of the ramp being symbolised ([R1.2/5.0).

| D |
|---|
|   |
|   |
|   |
|   |
|   |
|   |
|   |
|   |
|   |
|   |
|   |
|   |
|   |
|   |
|   |
|   |
|   |
|   |

### 9.4 Ladders

Ladders are only captured when they have hand rails. The two stair polygons are shown about the same size. Much like a mezzanine.

The following page has a real example, showing where the polygons are measured.













# Lower Ground

09/05/2019

## 10 Stairs and Ramps, External (Schools)

The only truly external stairs and ramps are uncovered. Covered stairs and ramps would be within an external room.

## **10.1 Covered Definition**

A covered structure will have a purpose built roof over it, to keep off the environmental elements.





Covered

## **10.2 Uncovered Stairs and Ramps**

Uncovered stairs and ramps are captured with a top stair / ramp symbol "S1.8/6]".

## **10.3 Covered Stairs and Ramps not between floors**

Covered stairs and ramps are captured with a **bottom** stair / ramp symbol within an external room, i.e. a movement area, [S1.8/6".

## **10.4 Covered Stairs and Ramps between floors**

Stairs and Ramps between floors are to be shown as a polygon, at the bottom and top, repr