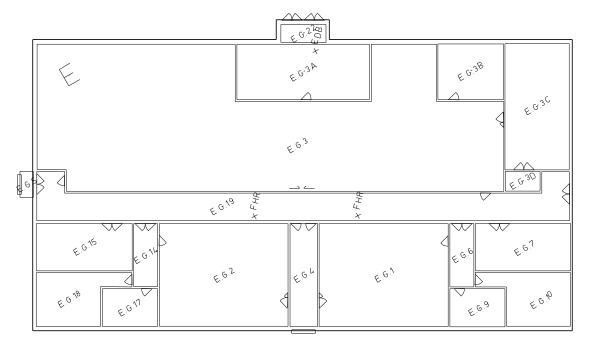

| R0#   | ##                        |
| Ground Level Mezzanine:        | M0#   | ##                        |
| First Floor:                   | R1#   | ##                        |
| First Floor Mezzanine:         | M1#   | ±##                       |
| Second Floor:                  | R2#   | ##                        |
| Second Floor Mezzanine:        | M2#   | ##                        |
| Third Floor:                   | R3#   | ##                        |
| Third Floor Mezzanine:         | M3#   | ##                        |

#### 16.2 Local Room Name/Number

This is what is shown on the door. If no name or number exists then the field is to be left blank.

# 17 Data Capture Standards (TAFE / Schools) TAFE /SCHOOL DATA CAPTURE STANDARDS

**REMOVAL AND ADDITION OF ROOM RECORDS** 



**BUILDING E BEFORE REFURBISHMENT** 



#### **BUILDING E AFTER REFURBISHMENT**

ROOM 2 HAS BEEN DELETED HAVING BEEN DIVIDED INTO ROOMS 24 AND 25. ASCII WOULD SHOW FOR IDENTIFICATION H8147.E.G.24,E.G.14A,...,E,G,14A H8147.E.G.25,E.G.4A,...,E,G,4A

## 17.1 Room Usage (High Schools only)

This is the current usage at the time of field inspection. If the Consultant encounters a room that has a usage not on the list supplied, then it should be noted as "OTHER'. A brief explanation of its use should be made in the Consultant Report. This will generate an error message for the ATTRIBUTE data. NSW Public Works will investigate the room usage.

A photograph is required for any room classified as "OTHER".

Use the major Building Function as a guide. Discussion with the School representative may r