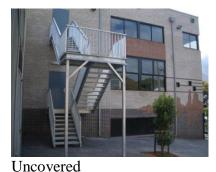

ers ([S2.0/6). The ramp symbol will show the minimum width and the length of the ramp being symbolised ([R1.2/5.0).

| D |
|---|
|   |
|   |
|   |
|   |
|   |
|   |
|   |
|   |
|   |
|   |
|   |
|   |
|   |
|   |
|   |
|   |
|   |
|   |

### 9.4 Ladders

Ladders are only captured when they have hand rails. The two stair polygons are shown about the same size. Much like a mezzanine.

The following page has a real example, showing where the polygons are measured.













# Lower Ground

09/05/2019

## 10 Stairs and Ramps, External (Schools)

The only truly external stairs and ramps are uncovered. Covered stairs and ramps would be within an external room.

## **10.1 Covered Definition**

A covered structure will have a purpose built roof over it, to keep off the environmental elements.





Covered

## **10.2 Uncovered Stairs and Ramps**

Uncovered stairs and ramps are captured with a top stair / ramp symbol "S1.8/6]".

## **10.3 Covered Stairs and Ramps not between floors**

Covered stairs and ramps are captured with a **bottom** stair / ramp symbol within an external room, i.e. a movement area, [S1.8/6".

## **10.4 Covered Stairs and Ramps between floors**

Stairs and Ramps between floors are to be shown as a polygon, at the bottom and top, representing the space occupied by the stairs at each level

## 11 Stairs and Ramps, External (TAFE)

The format for collection of stairs and ramps that abut buildings is set out below.

## 11.1 Covered Stairs / Ramp – Not Between Floors

Where stairs / ramp are **covered** and the stairs **do not** provide access from one floor to a