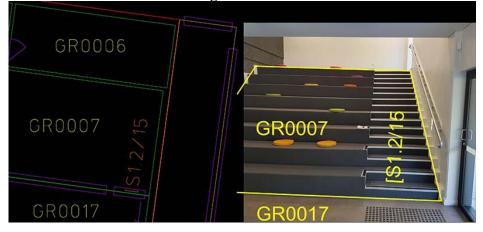

equipment, like air-conditioning (bigger than a domestic split system unit) inside walls (may or may not be covered), is to be located as a room. Use the "PLANT" room usage code.



### 8.18 Shelter

An area which is covered that can be used, most likely has seats or tables, probably does not have door around it or into a building.

Use the "SHELTER" room usage code for Public, Infants, Special and Central schools. Use "COVERED AREA" for High Schools.

## 8.19 Tiered Learning Area

An area which has stepped seating. There may also be a stair on the side to allow movement to the higher levels.

Use the "TIERED LEARNING AREA" room usage code for High Schools. Use "TIERED LEARNING SPACE" for Public Schools.

#### Top of the Tiered Learning Area



#### **Bottom of the Tiered Learning Area**



### 8.20 Animal Space / Agriculture Covered Area

This is an Animal Space / Agriculture Covered Area. Use the "ANIMAL SPACE - AGRICULTURE COVERED AREA" room usage code for High and Central Schools.



## 8.21 Architectural Features Diagrammatically



## 9 Stairs and Ramps, Internal

## 9.1 Stairs / Ramps to the Next Floor Level

Stairs and Ramps between floors are to be shown as a polygon. The size of the stair polygon, is area the stair takes up on that floor level.

Stair / Ramp polygons, do not overlap other polygons on the same Floor Level.



The stair TAG, is made up of the width between hand rails and the number of risers to the next floor.

The ramp TAG is made up of the width between hand rails and the ramp length.

The character 'S' and 'R' are used to separate stair tags from