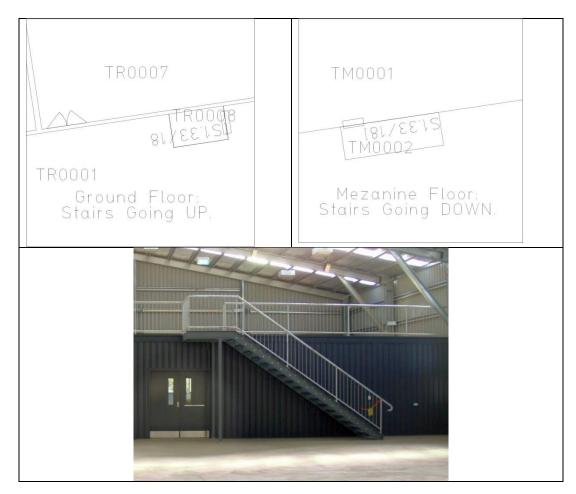

used to indicate that the stair is going down from this floor level.

The tag for a stair looks like this "[S2.6/14" or "S2.6/14]". The tag for a ramp looks like this "[R2.5/8.34" or "R2.5/8.34]".

Bottom of stair tag = [S2.6/20.Top of stair tag = S2.6/20].

The placement of the tag is in the middle of the top, or bottom, of the stair / ramp.

Tip; capture the easy spaces first, like movement, storage rooms. Then capture the stairs. Fill in the spaces; make the level whole, no voids.

For stairwells, we have decided to show stair polygons for UP and DOWN, see below.



Also see "Stair Reference Guide" SUM0422.pdf.

### 9.2 Stairs to a Mezzanine

The stair polygons are shown with a two small polygons at the foot of the stair, about 2m long. Then a larger polygon for the rest of the stair.



## 9.3 Stairs / Ramps on a Split Level Floor

Stairs and Ramps that provide access between changes in levels on the same floor, are to be shown as stair / ramp **tag** only. The symbol '[' depicting the centre **bottom** of the stair or ramp and the tag indicating the rising direction (going up). 'S' for stair and '**R**' for ramp.

The stair symbol will show the minimum width and the number of risers ([S2.0/6). The ramp symbol will show the minimum width and the length of the ramp being symbolised ([R1.2/5.0).

| D |
|---|
|   |
|   |
|   |
|   |
|   |
|   |
|   |
|   |
|   |
|   |
|   |
|   |
|   |
|   |
|   |
|   |
|   |
|   |

### 9.4 Ladders

Ladders are only captured when they have hand rails. The two stair polygons are shown about the same size. Much like a mezzanine.

The followi