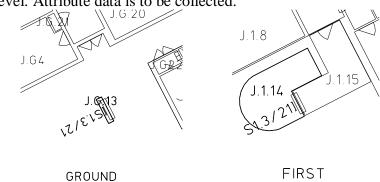

shown as a polygon, at the bottom and top, representing the space occupied by the stairs at each level

## 11 Stairs and Ramps, External (TAFE)

The format for collection of stairs and ramps that abut buildings is set out below.

## 11.1 Covered Stairs / Ramp – Not Between Floors

Where stairs / ramp are **covered** and the stairs **do not** provide access from one floor to another, the and stairs / ramp can be regarded as one polygon with a stair symbol shown at the bottom. Attribute data is to be collected.





### 11.2 Covered Stairs / Ramp – Between Floors

Where stairs / ramp **do** provide access from one floor to another they are to be shown as polygons, at the bottom and top, representing the space occupied by the stairs / ramp at each level. Attribute data is to be collected.





### 11.3 Uncovered Stair / Ramp - Not Between Floors

Where the stairs / ramp are **uncovered**, the stairs / ramp do **not** provide access from one floor to another, the stairs / ramp are shown, with a top of stair or ramp symbol, shown at the floor level that the stairs or ramp access.

### 11.4 Uncovered Stair / Ramp – Between Floors

Where the and stairs / ramp are **uncovered**, the stairs / ramp **do** provide access from one floor to another and the stairs / ramp should be regarded as separate rooms with a stair / ramp symbol shown as with internal rooms, at the floor at which they occur. Attribute data is to be collected with the ceiling material shown as "**OP**"

Care should be taken to represent the true area occupied by the external stairs / ramp. As polygons are shown at ea