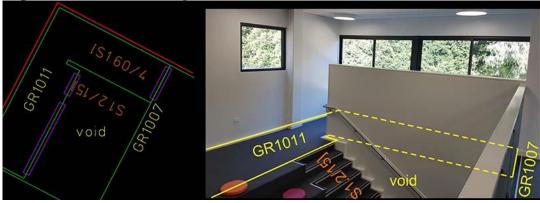

he architectural plans.

### 8.17 Plant

Large equipment, like air-conditioning (bigger than a domestic split system unit) inside walls (may or may not be covered), is to be located as a room. Use the "PLANT" room usage code.



### 8.18 Shelter

An area which is covered that can be used, most likely has seats or tables, probably does not have door around it or into a building.

Use the "SHELTER" room usage code for Public, Infants, Special and Central schools. Use "COVERED AREA" for High Schools.

## 8.19 Tiered Learning Area

An area which has stepped seating. There may also be a stair on the side to allow movement to the higher levels.

Use the "TIERED LEARNING AREA" room usage code for High Schools. Use "TIERED LEARNING SPACE" for Public Schools.

#### Top of the Tiered Learning Area



#### **Bottom of the Tiered Learning Area**



### 8.20 Animal Space / Agriculture Covered Area

This is an Animal Space / Agriculture Covered Area. Use the "ANIMAL SPACE - AGRICULTURE COVERED AREA" room usage code for High and Central Schools.



## 8.21 Architectural Features Diagrammatically



## 9 Stairs and Ramps, Internal

## 9.1 Stairs / Ramps to the Next Floor Level

Stairs and Ramps between floors are to be shown as a polygon. The size of the stair polygon, is area the stair takes up on that floor level.

Stair / Ramp polygons, do not overlap other polygons on the same Floor Level.



The stair TAG, is made up of the width between hand rails and the number of risers to the next floor.

The ramp TAG is made up of the width between hand rails and the ramp length.

The character '