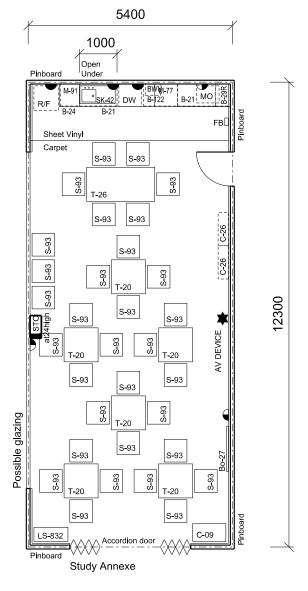

SCHEDULE AREA

65m²

SCHOOL TYPE LEARNING / SUPPORT UNIT ROOM / SPACE TYPE / ID Schools for Specific Purposes Staff Unit Staff Room Type 5 - SSP602.05

Floor Area shown 64.41 sq.m

Furniture quantities are indicative and are related to the floor plan indicated. Actual furniture selection and quantities will be dependent on the approved design, specific school needs, student ages, student capabilities and their teachers.

FIXTURES

FURNITURE

ID

BWU

R/F

MO

DW

ID

B-122

B-21

B-24

B-29R

Bo-20

Bo-27

C-09

C-26

M-77

M-91 S-93

SK-42

T-20

T-26

LS-832

QUANTITY

1

1

1

1

QUANTITY

1

1

1

1

1

1

1

2

1

1 2

32

1

6

1

The information on this sheet once printed/exported is classed as an uncontrolled copy. The currency of the information should be checked by visiting the EFSG website prior to using the information for any purposes.

1:100 @ A4 [

2 3 4m