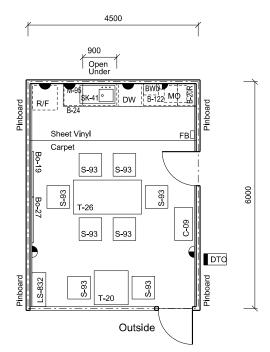

SCHOOL TYPE
KEY LEARNING / SUPPORT AREA
ROOM / SPACE
TYPE / ID

Schools for Specific Purposes Staff Unit Staff Room Type 2 - SSP602.02

**SCHEDULE AREA** 

26m²

Floor Area shown 25.96 sq.m

## **FIXTURES**

| ID  | QUANTITY |
|-----|----------|
| BWU | 1        |
| R/F | 1        |
| MO  | 1        |
| DW  | 1        |

## **FURNITURE**

| ID     | QUANTITY |
|--------|----------|
| B-122  | 1        |
| B-20R  | 1        |
| B-24   | 1        |
| Bo-19  | 1        |
| Bo-27  | 1        |
| C-09   | 1        |
| LS-832 | 1        |
| M-95   | 1        |
| S-93   | 8        |
| SK-41  | 1        |
| T-20   | 1        |
| T-26   | 1        |

Furniture quantities are indicative and are related to the floor plan indicated. Actual furniture selection and quantities will be dependent on the approved design, specific school needs, student ages, student capabilities and their teachers.