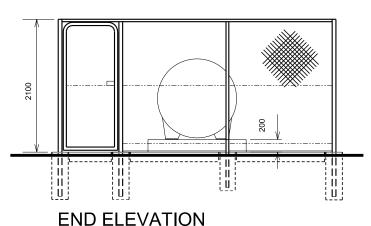

## STANDARD L.P. GAS STORAGE TANKS

WITHIN GOVERNMENT CONTRACT (REFERENCE GUIDE)

| NOM, TANK | INTERNAL | LENGTH | CLEARANCES FROM |         |
|-----------|----------|--------|-----------------|---------|
| CAPACITY  | DIAMETER |        | FENCE           | BUILDS. |
| 190 kg    | 770      | 1200   | NIL             | NIL     |
| 1.0 kl    | 770      | 2770   | 2000            | 3000    |
| 2.5 kl    | 1250     | 2400   | 3500            | 5000    |
| 2x2.5 kl. |          |        | 5000            | 8000    |
| 4.5 kl    | 1250     | 3980   | 3500            | 5000    |
| 2x4.5 kl. |          |        | 5000            | 8000    |
| 6.7 kl    | 1250     | 5160   | 4000            | 6000    |
| 2x6.7 kl. |          |        | 6000            | 10000   |
| 7.5 kl    | 1250     | 6600   | 4000            | 6000    |
| 2x7.5 kl. |          |        | 6000            | 10000   |
|           |          |        |                 |         |

FOR CLARIFICATION & SITING OF L.P.G. TANKS SEE L.P.GAS CODE A.S.1596 & MECHANICAL/HYDRAULIC ENGINEERS.TREES NOT TO OVERHANG ENCLOSURE AND NOTHING TO BE STORED WITHIN ENCLOSURE.

CROWN COPYRIGHT STATE OF NEW SOUTH WALES