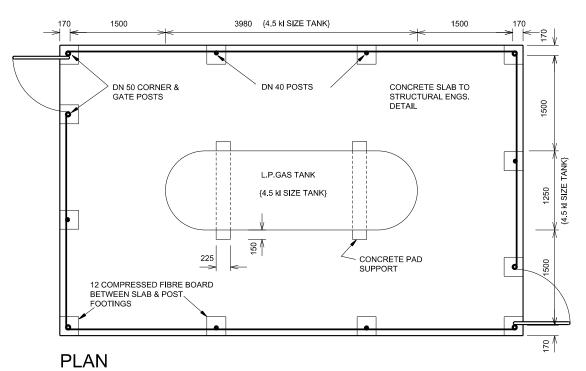

## STANDARD L.P. GAS STORAGE TANKS

WITHIN GOVERNMENT CONTRACT (REFERENCE GUIDE)

| NOM, TANK | INTERNAL | LENGTH | CLEARANCES FROM |         |
|-----------|----------|--------|-----------------|---------|
| CAPACITY  | DIAMETER |        | FENCE           | BUILDS. |
| 190 kg    | 770      | 1200   | NIL             | NIL     |
| 1.0 kl    | 770      | 2770   | 2000            | 3000    |
| 2.5 kl    | 1250     | 2400   | 3500            | 5000    |
| 2x2.5 kl. |          |        | 5000            | 8000    |
| 4.5 kl    | 1250     | 3980   | 3500            | 5000    |
| 2x4.5 kl. |          |        | 5000            | 8000    |
| 6.7 kl    | 1250     | 5160   | 4000            | 6000    |
| 2x6.7 kl. |          |        | 6000            | 10000   |
| 7.5 kl    | 1250     | 6600   | 4000            | 6000    |
| 2x7.5 kl. |          |        | 6000            | 10000   |
|           |          |        |                 |         |

FOR CLARIFICATION & SITING OF L.P.G. TANKS SEE L.P.GAS CODE A.S.1596 & MECHANICAL/HYDRAULIC ENGINEERS.TREES NOT TO OVERHANG ENCLOSURE AND NOTHING TO BE STORED WITHIN ENCLOSURE.

CROWN COPYRIGHT STATE OF NEW SOUTH WALES