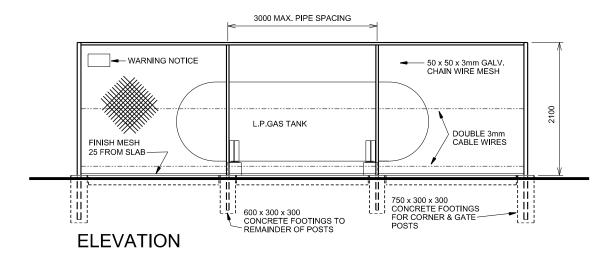

## STANDARD L.P. GAS STORAGE TANKS

WITHIN GOVERNMENT CONTRACT (REFERENCE GUIDE)

| NOM, TANK | INTERNAL | LENGTH | CLEARANCES FROM |         |
|-----------|----------|--------|-----------------|---------|
| CAPACITY  | DIAMETER |        | FENCE           | BUILDS. |
| 190 kg    | 770      | 1200   | NIL             | NIL     |
| 1.0 kl    | 770      | 2770   | 2000            | 3000    |
| 2.5 kl    | 1250     | 2400   | 3500            | 5000    |
| 2x2.5 kl. |          |        | 5000            | 8000    |
| 4.5 kl    | 1250     | 3980   | 3500            | 5000    |
| 2x4.5 kl. |          |        | 5000            | 8000    |
| 6.7 kl    | 1250     | 5160   | 4000            | 6000    |
| 2x6.7 kl. |          |        | 6000            | 10000   |
| 7.5 kl    | 1250     | 6600   | 4000            | 6000    |
| 2x7.5 kl. |          |        | 6000            | 10000   |
|           |          |        |                 |         |

FOR CLARIFICATION & SITING OF L.P.G. TANKS SEE L.P.GAS CODE A.S.1596 & MECHANICAL/HYDRAULIC ENGINEERS.TREES NOT TO OVERHANG ENCLOSURE AND NOTHING TO BE STORED WITHIN ENCLOSURE.

CROWN COPYRIGHT STATE OF NEW SOUTH WALES