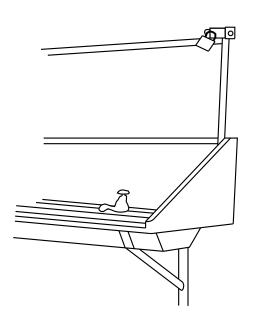

DRAWING TITLE
SCHOOL TYPE
KEY LEARNING / SUPPORT AREA

Wash Trough Guard
Primary & Secondary
PS603 Student Services Unit
HS603 Student Services Unit

## NOTES

Guide only; do not us as a construction detail.

- Drawing and specification based on trough guard developed and manufactured by Marko Stainless Products Pty. Ltd. - Newcastle.
- Lugs / brackets must not protrude beyond the trough perimeter when the guard in a locked open position
- Holes in the trough for attaching padlocks to secure trough guard in the closed position are not permitted
- 25mm radius to both external front corners of trough

## LOCKS IN CLOSED POSITION