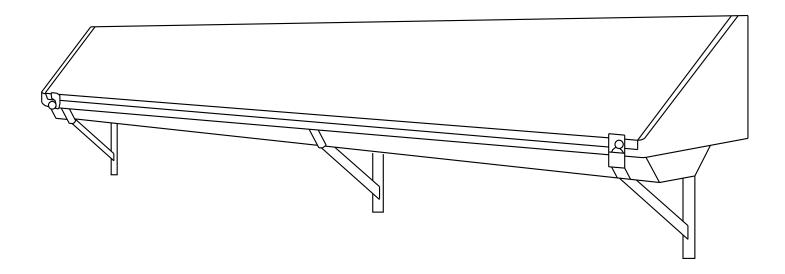

DRAWING TITLE
SCHOOL TYPE
KEY LEARNING / SUPPORT AREA

Wash Trough Guard
Primary & Secondary
PS603 Student Services Unit
HS603 Student Services Unit

## NOTES

Guide only; do not us as a construction detail.

- Drawing and specification based on trough guard developed and manufactured by Marko Stainless Products Pty. Ltd. - Newcastle.
- Lugs / brackets must not protrude beyond the trough perimeter when the guard in a locked open position
- Holes in the trough for attaching padlocks to secure trough guard in the closed position are not permitted
- 25mm radius to both external front corners of trough

LOCKS IN OPEN POSITION