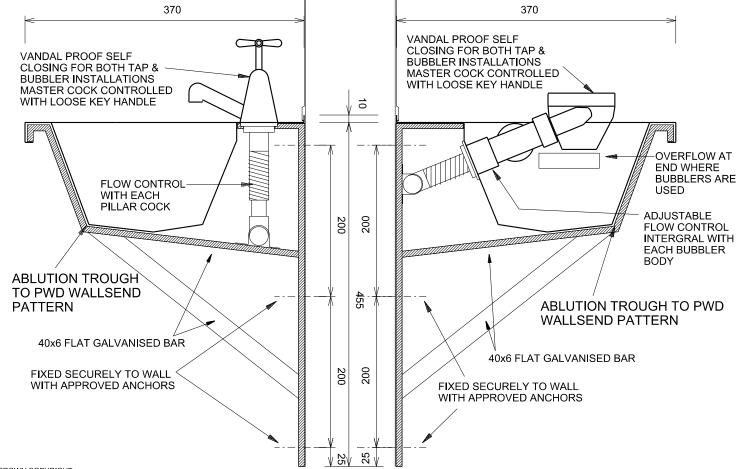

#### \* WASH TROUGH

INFANTS 550 PRIMARY 650 SECONDARY 700

#### \* DRINK TROUGH

INFANTS 550 PRIMARY 700 SECONDARY 900

# **ELEVATION**

### PLAN - WASH / DRINKING TROUGH

CROWN COPYRIGHT STATE OF NEW SOUTH WALES

SECTION THROUGH TROUGH