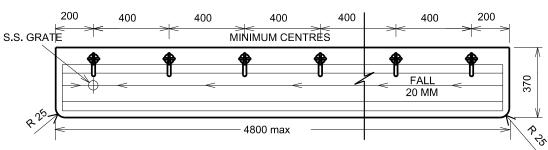

#### **NOTES**

Guide only; do not us as a construction detail.

Trough standard lengths up to 4800 in 400 increments.

### PLAN - WASH / DRINKING TROUGH

CROWN COPYRIGHT STATE OF NEW SOUTH WALES

SECTION THROUGH TROUGH