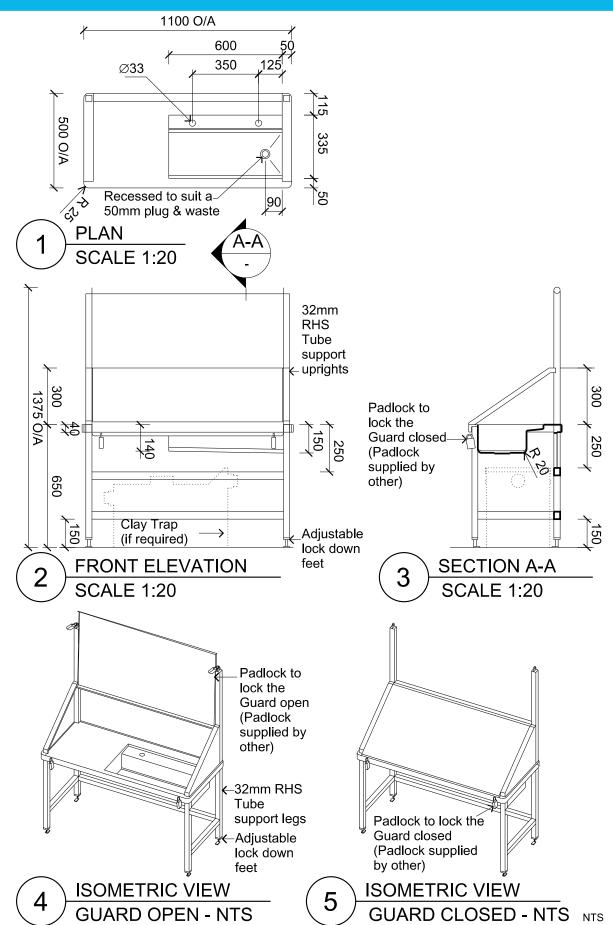

DRAWING TITLE
SCHOOL TYPE
KEY LEARNING / SUPPORT AREA

Special Art Trough with Bench Primary PS504 Covered Outdoor Learning Area (COLA)

## **NOTES**

- Constructed from no.4 satin finished, 1.2mm thick 304 Grade Stainless Steel
- The Trough has an inbuild fall to the 50mm plug and waste outlet
- Tap holes are provided to suit 2 off BUB223C type 48 pillar cock taps.
- The Standard size unit is 1100mm x 500mm x 1375 high
- All 4 off external corners, of the Trough Unit, are radiused toR25mm
- A Trough Guard is fitted to all units which is to be locked in both the open and closed positions
- The standard Padlock (Lockwood Part No -215A40/619/6KD) is to be used with the unit, to be supplied by others.
- The support frame legs are constructed from 32mm RHS stainless steel tube with adjustable (lock down) feet fitted
- Note: The clay trap is shown as an option if required