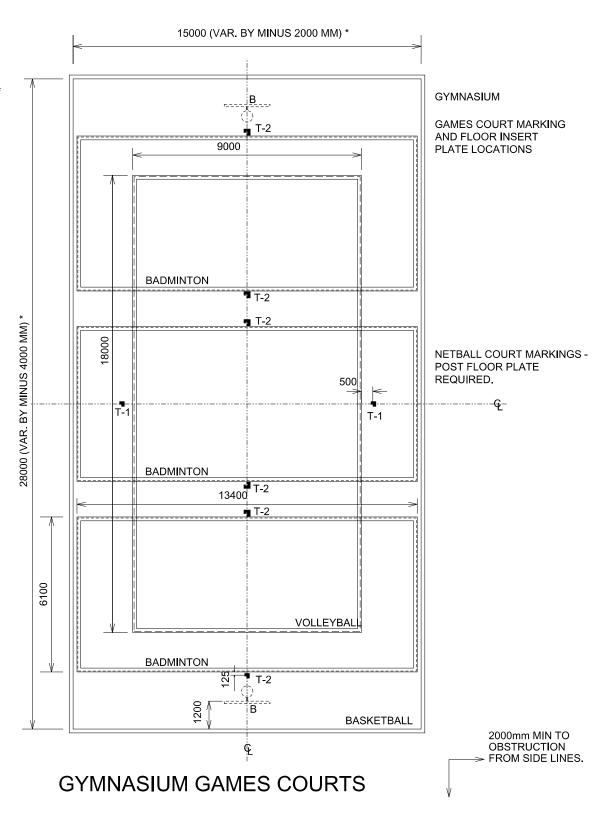

DRAWING TITLE
SCHOOL TYPE
KEY LEARNING / SUPPORT AREA

Floor Plates - Location Plan Secondary HS502 Movement Complex

## **LOCATION**

HS502.01 Gymnasium

## **SPECIFICATION REF**

Metal Fixtures

## **NOTES**

Guide only: check with supplier for correct positions and types of floor inserts

floor inserts

Basketball court dimensions are to inside of line marking Badminton and volleyball court dimensions are to outside of line marking

- Variations to be proportional to each other
- B BASKETBALL BACKBOARD & RING
- T-1 VOLLEY BALL POST FLOOR PLATE
- T-2 BADMINTON POST FLOOR PLATE

CROWN COPYRIGHT STATE OF NEW SOUTH WALES