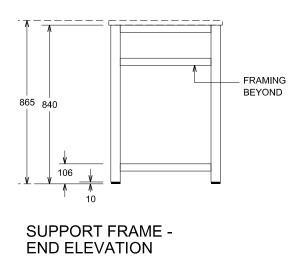

## LOCATION 2480 HS440.10 Ģ 810 810 810 Multipurpose Space - BD/CD/ED SPECIFICATION REF Metalwork EQ NOTES 580 530 €¥ Guide only; do not us as a EQ construction detail No bottom rail to front of bench 80 450 450 470 450 450 80 Ģ Ģ ç SUPPORT FRAME - PLAN BENCHTOP AND SINK UNIT REFER TO SPECIFICATION GUIDE 865 840

SUPPORT FRAME - FRONT ELEVATION

RUBBER FEET

106

10