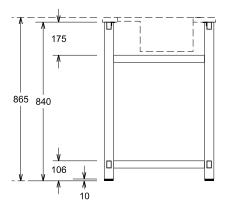

## LOCATION 2480 HS440.10 Ģ 810 810 810 Multipurpose Space - BD/CD/ED SPECIFICATION REF Metalwork EQ NOTES 580 530 €¥ Guide only; do not us as a EQ construction detail No bottom rail to front of bench 80 450 450 470 450 450 80 Ģ Ģ ç SUPPORT FRAME - PLAN BENCHTOP AND SINK UNIT REFER TO SPECIFICATION GUIDE 865 840

SUPPORT FRAME - FRONT ELEVATION

RUBBER FEET

106

10