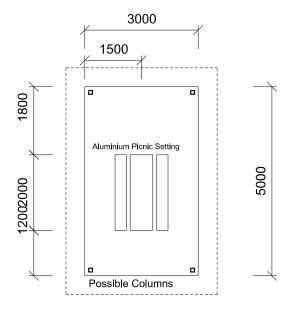

SCHOOL TYPE KEY LEARNING / SUPPORT AREA ROOM / SPACE TYPE / ID Primary Covered Outdoor Learning Area (COLA) Covered Outdoor Learning Area (COLA) - With Seating Type 6 - PS504.07

## SCHEDULE AREA 15m<sup>2</sup>

## NOTES

- 1 Central section is to be kept dry during wet weather
- 2 Surface drainage to fall to the outside

FIXTURES ID QUANTITY PICNIC 1 SETTING

REVISION DATE 7 NOVEMBER 2013 The information on this sheet once printed/exported is classed as an uncontrolled copy. The currency of the information should be checked by visiting the EFSG website prior to using the information for any purposes.