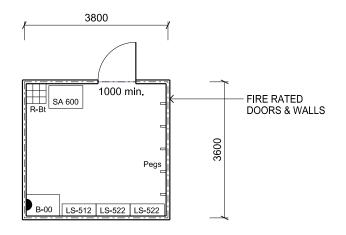

| SA 600<br>WALL PEGS<br>RBT | 1<br>5<br>1 |
|----------------------------|-------------|
| FURNITURE<br>ID QUANTITY   |             |
| B-00                       | 1           |
| LS-512                     | 1           |
| LS-522                     | 2           |
|                            |             |

QUANTITY

FIXTURES

ID

Furniture quantities are indicative and are related to the floor plan indicated. Actual furniture selection and quantities will be dependent on the approved design, specific school needs, student ages, student capabilities and their teachers.