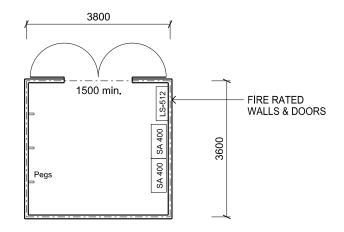

SCHOOL TYPE **KEY LEARNING / SUPPORT AREA ROOM / SPACE** TYPE / ID

Primary **Communal Hall Unit PE Store Room** Type 2 - PS503.22

SCHEDULE AREA 13m<sup>2</sup>

NOTES

1 For Core 14

Floor Area shown 12.95 sq.m

FIXTURES ID QUANTITY SA 400 WALL PEGS 2 6

## FURNITURE

ID QUANTITY LS-512 1

Furniture quantities are indicative and are related to the floor plan indicated. Actual furniture selection and quantities will be dependent on the approved design, specific school needs, student ages, student capabilities and their teachers.