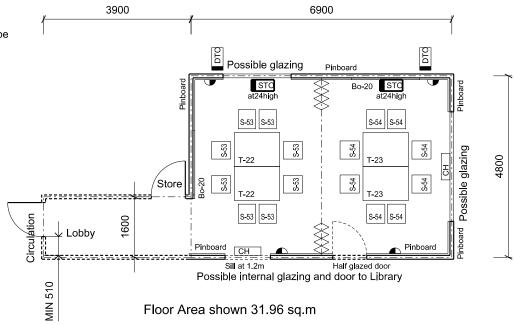

## SCHEDULE AREA 32m<sup>2</sup>

NOTES

1 At least one GPO to be between 900mm and 1100mm above floor

1:100 @ A4 0 1 2 3 4

Floor Area shown 31.95 sq.m