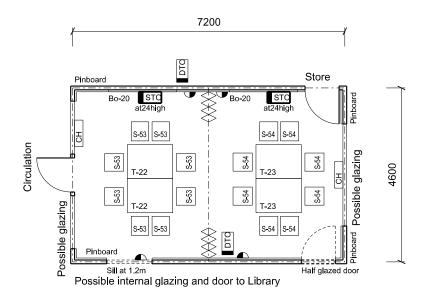

## SCHEDULE AREA 32m<sup>2</sup>

NOTES

1 At least one GPO to be between 900mm and 1100mm above floor