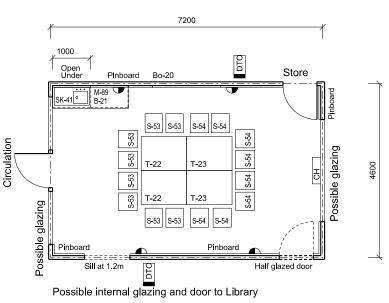

SCHOOL TYPE
KEY LEARNING / SUPPORT AREA
ROOM / SPACE
TYPE / ID

Primary
Special Programs Unit
Special Programs Room
Type 1 - PS502.01

SCHEDULE AREA 32m<sup>2</sup>

## ELIDNITLIDE

| FURNITURE |          |
|-----------|----------|
| ID        | QUANTITY |
| B-21      | 1        |
| Bo-20     | 1        |
| M-89      | 1        |
| S-53      | 8        |
| S-54      | 8        |
| SK-42     | 1        |
| T-22      | 2        |
| T-23      | 2        |

Furniture quantities are indicative and are related to the floor plan indicated. Actual furniture selection and quantities will be dependent on the approved design, specific school needs, student ages, student capabilities and their teachers.

Floor Area shown 31.95 sq.m

1:100 @ A4 1 2 3 4