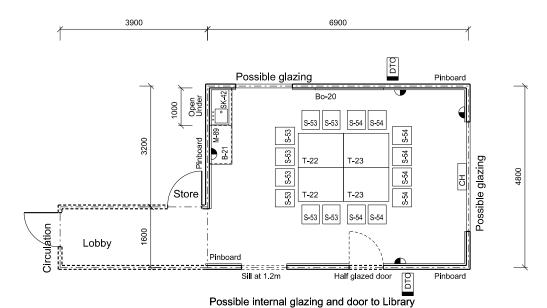

SCHOOL TYPE
KEY LEARNING / SUPPORT AREA
ROOM / SPACE
TYPE / ID

Primary
Special Programs Unit
Special Programs Room
Type 1 - PS502.01

SCHEDULE AREA 32m<sup>2</sup>

## **NOTES**

1 At least one GPO to be between 900mm and 1100mm above floor

Floor Area shown 31.96 sq.m

## ELIDNITLIDE

| FURNITURE |          |
|-----------|----------|
| ID        | QUANTITY |
| B-21      | 1        |
| Bo-20     | 1        |
| M-89      | 1        |
| S-53      | 8        |
| S-54      | 8        |
| SK-42     | 1        |
| T-22      | 2        |
| T-23      | 2        |

Furniture quantities are indicative and are related to the floor plan indicated. Actual furniture selection and quantities will be dependent on the approved design, specific school needs, student ages, student capabilities and their teachers.