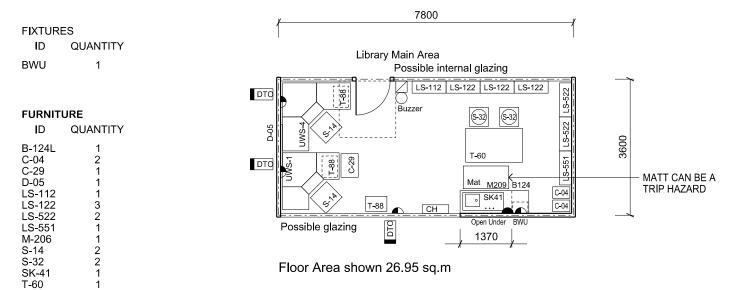

SCHOOL TYPE KEY LEARNING / SUPPORT AREA ROOM / SPACE TYPE / ID Primary Library Office/Workroom Type 4 - PS501.14

SCHEDULE AREA 27m<sup>2</sup>

## NOTES

1 For Core 21

Furniture quantities are indicative and are related to the floor plan indicated. Actual furniture selection and quantities will be dependent on the approved design, specific school needs, student ages, student capabilities and their teachers.

3

1

1

REVISION DATE 24 OCTOBER 2013

T-88

UWS-1

UWS-4

The information on this sheet once printed/exported is classed as an uncontrolled copy. The currency of the information should be checked by visiting the EFSG website prior to using the information for any purposes.