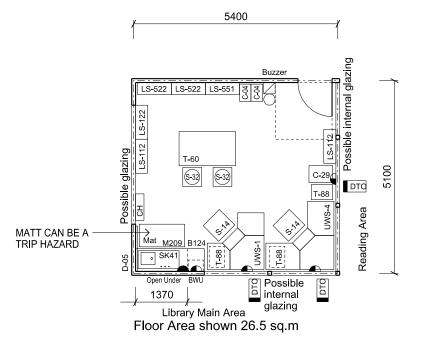

SCHOOL TYPE KEY LEARNING / SUPPORT AREA ROOM / SPACE TYPE / ID Primary Library Office/Workroom Type 4 - PS501.14

SCHEDULE AREA 27m<sup>2</sup>

## NOTES

1 For Core 21

Furniture quantities are indicative and are related to the floor plan indicated. Actual furniture selection and quantities will be dependent on the approved design, specific school needs, student ages, student capabilities and their teachers.

3

1

1

REVISION DATE 24 OCTOBER 2013

T-88

UWS-1

UWS-4

The information on this sheet once printed/exported is classed as an uncontrolled copy. The currency of the information should be checked by visiting the EFSG website prior to using the information for any purposes.