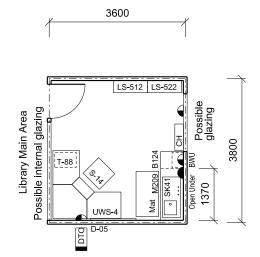

SCHOOL TYPE **KEY LEARNING / SUPPORT AREA ROOM / SPACE** TYPE / ID

Primary Library Office/Workroom Type 1 - PS501.11

SCHEDULE AREA 13m<sup>2</sup>

NOTES

1 For Core 3

Floor Area shown 12.95 sq.m

FIXTURES

QUANTITY ID BWU 1

## FURNITURE

| ID     | QUANTITY |
|--------|----------|
| B-124L | 1        |
| D-05   | 1        |
| LS-512 | 1        |
| LS-522 | 1        |
| M-206  | 1        |
| S-14   | 1        |
| SK-41  | 1        |
| T-88   | 1        |
| UWS-4  | 1        |

Furniture quantities are indicative and are related to the floor plan indicated. Actual furniture selection and quantities will be dependent on the approved design, specific school needs, student ages, student capabilities and their teachers.