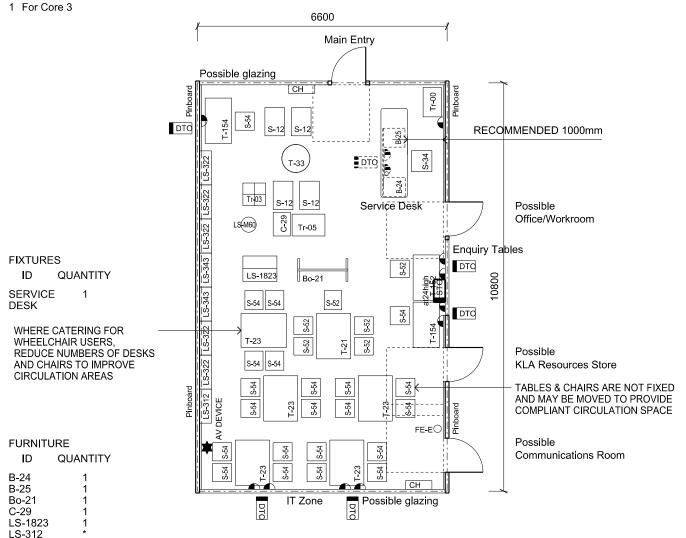

SCHOOL TYPE
KEY LEARNING / SUPPORT AREA
ROOM / SPACE
TYPE / ID

Primary Library Library Main Area - Small Type 1 - PS501.01

SCHEDULE AREA 70m²

NOTES

Floor Area shown 69.58 sq.m

2 20

20

22

1 2 1

5

Furniture quantities are indicative and are related to the floor plan indicated. Actual furniture selection and quantities will be dependent on the approved design, specific school needs, student ages, student capabilities and their teachers.

1:100 @ A4 1 2 3 4

LS-322 LS-343

LS-M07

LS-M08 LS-M60

S-12 S-34 S-52

S-54 T-152

T-154 T-21 T-23

T-33 Tr-00 Tr-03 Tr-05

<sup>\*</sup> To be selected according to the user group characteristics. Selections to be confirmed by project control group