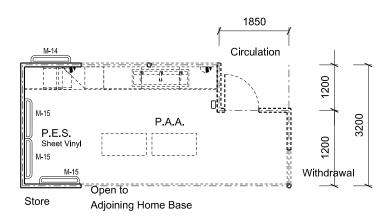

SCHOOL TYPE
KEY LEARNING / SUPPORT AREA
ROOM / SPACE
TYPE / ID

Primary Special Education Unit (IO/IS/P) Personal Effects Storage - IO PS430.41

SCHEDULE AREA 3m<sup>2</sup>

## **NOTES**

- 1 M-14, fixed at 1.2m from the top of the top horizontal bar to walkway surface.
- 2 M-15, fixed at 450mm high.

Floor Area shown 3.1 sq.m

## **FURNITURE**

ID QUANTITY
M-14 1\*
M-15 3\*

Furniture quantities are indicative and are related to the floor plan indicated. Actual furniture selection and quantities will be dependent on the approved design, specific school needs, student ages, student capabilities and their teachers.