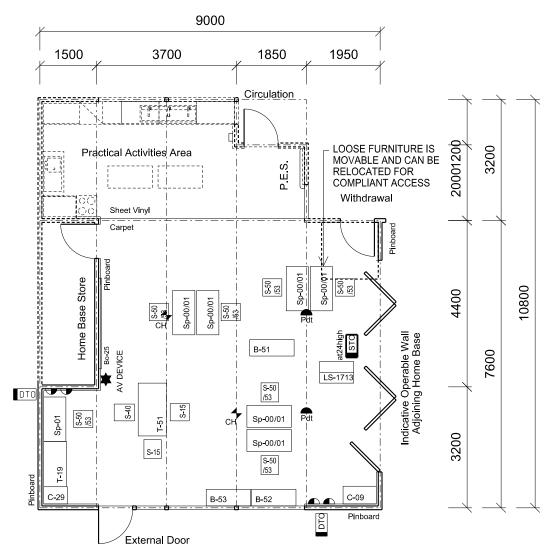

SCHOOL TYPE LEARNING / SUPPORT UNIT ROOM / SPACE TYPE / ID Primary
Special Education Unit - IO/IS/P
Home Base with Practical Activities Area - IS/P
PS430.02

SCHEDULE AREA

60m²

Floor Area shown 79.92 q.m (including P.A.A. 17 sq.m & P.E.S. 3 sq.m)

Bo-25 1
C-09 1
C-29 1
LS-1713 1
S-15 2
S-40 1
S-50 \*
S-51 \*
S-52 \*
S-53 \*
Sp-00 \*

**FURNITURE** 

ID

B-51 B-52

B-53

Sp-01 T-19

T-51

QUANTITY

1

Furniture quantities are indicative and are related to the floor plan indicated. Actual furniture selection and quantities will be dependent on the approved design, specific school needs, student ages, student capabilities and their teachers.

**REVISION DATE** 

5 MAY 2014

<sup>\*</sup> To be selected according to the user group characteristics. Selections to be confirmed by project control group