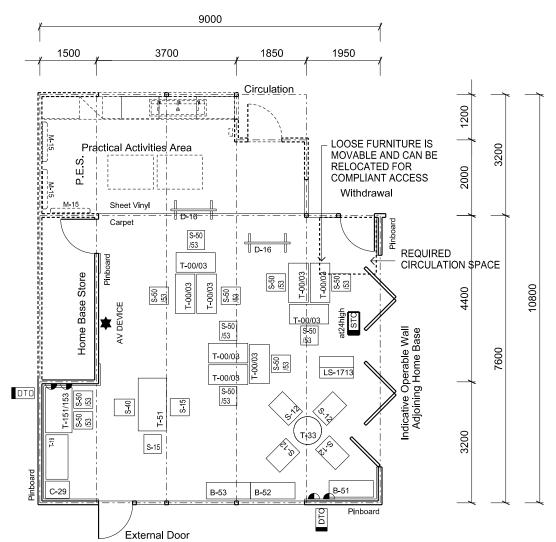

SCHOOL TYPE

KEARINARNINGPROPPORITAREA

ROOM / SPACE

TYPE / ID

Primary
Special Education Unit - IO/IS/P
Home Base with Practical Activities Area - IO
PS430.01

SCHEDULE AREA

60m<sup>2</sup>

Floor Area shown 79.92 q.m (including P.A.A. 17 sq.m & P.E.S. 3 sq.m)

S-12 4
S-15 2
S-40 1
S-50 \*
S-51 \*
S-51 \*
S-52 \*
T-00 \*
T-01 \*
T-02 \*
T-03 \*
T-151 \*
T-152 \*
T-153 \*

**FURNITURE** 

**QUANTITY** 

1 2 1

ID

B-51

B-52 B-53 Bo-25 C-29

D-16 LS-1713

T-19 T-33 T-51

Furniture quantities are indicative and are related to the floor plan indicated. Actual furniture selection and quantities will be dependent on the approved design, specific school needs, student ages, student capabilities and their teachers.

<sup>\*</sup> To be selected according to the user group characteristics. Selections to be confirmed by project control group