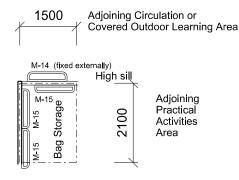

## NOTES

- 1 M-14, fixed at 1.2m from the top of the top horizontal bar to walkway surface.
- 2 M-15, 3 rows fixed at 450mm, 900mm and 1350mm high, stagger middle row of hooks by 175mm.

Floor Area shown 2.97 sq.m

## FURNITURE

ID QUANTITY

M-14 1\* M-15 9\*

\* To be selected according to the user group characteristics. Selections to be confirmed by project control group

Furniture quantities are indicative and are related to the floor plan indicated. Actual furniture selection and quantities will be dependent on the approved design, specific school needs, student ages, student capabilities and their teachers.