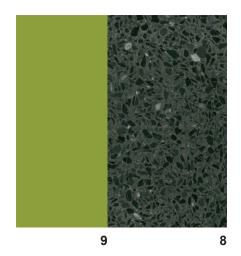

#### **LEGEND**

- 1 FLOOR TILE
- 2 CEILING PAINT
- 3 LOUVRES
- 4 DOOR / DOOR FRAME PAINT
- 5 FACE BRICK
- 6 WALL TILE SPLASHBACK
- 7 WALL PAINT (AS REQUIRED)
- 8 TERRAZZO PARTITIONS
- 9 CUBICLE DOOR
- 10 WALL TILE (ACCESS WC -

| ELEMENT (MATERIAL)                                                                 | FINISH                                                | COLOUR                                | DESCRIPTION                                            |
|------------------------------------------------------------------------------------|-------------------------------------------------------|---------------------------------------|--------------------------------------------------------|
| Boys, Girls Toilets, Access WC/Shower                                              |                                                       |                                       |                                                        |
| Face brick walls                                                                   | Face Brick, Smooth<br>Face Boral Escura               | Pearl Grey                            | Generally to<br>Boys & Girls<br>WC                     |
| Wall tiles generally                                                               | Johnson tiles                                         | Granite<br>200 x 200mm                | Generally                                              |
| Access WC Wall tiles<br>from FFL to ceiling To<br>Basin Wall ONLY                  | Classic Ceramic<br>Tiles                              | In Turchese Square<br>200 x 200mm     | Classic Ceramic<br>Tiles                               |
| Floor tiles & coved skirting tile to suit to boys, girls toilets                   | Artedomus – Antila                                    | 3615<br>70 x 145mm                    | Artedomus                                              |
| Floor tiles & coved skirting tile to suit to access WC/Shower                      | Artedomus – Antila                                    | 3615 - Textured<br>70 x 145mm         | Artedomus                                              |
| Terrazzo partitions                                                                | Terrazzo Australian<br>Marble                         | 781 C Small<br>Aggregate Black        | -                                                      |
| Cubical doors                                                                      | Paint                                                 | Dulux Specifier<br>Geck P20F9         | Refer EFSG<br>SG/ PAINTING                             |
| Painted wall colour (if required)                                                  | Paint                                                 | Dulux Specifier<br>Linseed P15 B3     | Nominated<br>brands match to<br>colour                 |
| Ceiling                                                                            | Paint                                                 | Dulux Specifier Vivid<br>White PW1 H9 |                                                        |
| Shower curtain to<br>Access WC shower<br>Curtain & track for<br>shower area/access | -                                                     | White                                 | Refer to EFSG<br>SG/<br>MISCELLANEO<br>US<br>FURNITURE |
| Louvres                                                                            | Universal Anodisers<br>Aluminium Anodised<br>Hardcoat | Universal Satin<br>Spanish Silver     | -                                                      |