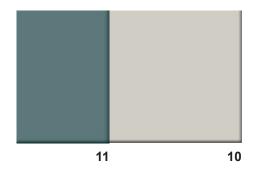

#### **LEGEND**

- 1 FLOOR TILE
- 2 CEILING PAINT
- 3 LOUVRES
- 4 DOOR / DOOR FRAME PAINT
- 5 FACE BRICK
- 6 WALL TILE SPLASHBACK
- 7 WALL PAINT (AS REQUIRED)
- 8 TERRAZZO PARTITIONS
- 9 CUBICLE DOOR
- 10 WALL TILE (ACCESS WC -

| ELEMENT (MATERIAL)                                                                 | FINISH                                                | COLOUR                                | DESCRIPTION                                            |
|------------------------------------------------------------------------------------|-------------------------------------------------------|---------------------------------------|--------------------------------------------------------|
| Boys, Girls Toilets, Access WC/Shower                                              |                                                       |                                       |                                                        |
| Face brick walls                                                                   | Face Brick, Smooth<br>Face Boral Escura               | Pearl Grey                            | Generally to<br>Boys & Girls<br>WC                     |
| Wall tiles generally                                                               | Johnson tiles                                         | Granite<br>200 x 200mm                | Generally                                              |
| Access WC Wall tiles<br>from FFL to ceiling To<br>Basin Wall ONLY                  | Classic Ceramic<br>Tiles                              | In Turchese Square<br>200 x 200mm     | Classic Ceramic<br>Tiles                               |
| Floor tiles & coved skirting tile to suit to boys, girls toilets                   | Artedomus – Antila                                    | 3615<br>70 x 145mm                    | Artedomus                                              |
| Floor tiles & coved skirting tile to suit to access WC/Shower                      | Artedomus – Antila                                    | 3615 - Textured<br>70 x 145mm         | Artedomus                                              |
| Terrazzo partitions                                                                | Terrazzo Australian<br>Marble                         | 781 C Small<br>Aggregate Black        | -                                                      |
| Cubical doors                                                                      | Paint                                                 | Dulux Specifier<br>Geck P20F9         | Refer EFSG<br>SG/ PAINTING                             |
| Painted wall colour (if required)                                                  | Paint                                                 | Dulux Specifier<br>Linseed P15 B3     | Nominated<br>brands match to<br>colour                 |
| Ceiling                                                                            | Paint                                                 | Dulux Specifier Vivid<br>White PW1 H9 |                                                        |
| Shower curtain to<br>Access WC shower<br>Curtain & track for<br>shower area/access | -                                                     | White                                 | Refer to EFSG<br>SG/<br>MISCELLANEO<br>US<br>FURNITURE |
| Louvres                                                                            | Universal Anodisers<br>Aluminium Anodised<br>Hardcoat | Universal Satin<br>Spanish Silver     | -                                                      |