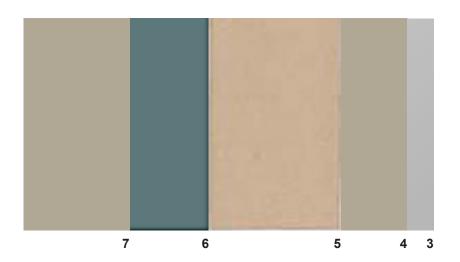

#### **LEGEND**

- 1 FLOOR TILE
- 2 CEILING PAINT
- 3 LOUVRES
- 4 DOOR / DOOR FRAME PAINT
- 5 FACE BRICK
- 6 WALL TILE SPLASHBACK
- 7 WALL PAINT (AS REQUIRED)
- 8 TERRAZZO PARTITIONS
- 9 CUBICLE DOOR
- 10 WALL TILE (ACCESS WC -

| ELEMENT (MATERIAL)                                                                 | FINISH                                                | COLOUR                                | DESCRIPTION                                            |
|------------------------------------------------------------------------------------|-------------------------------------------------------|---------------------------------------|--------------------------------------------------------|
| Boys, Girls Toilets, Access WC/Shower                                              |                                                       |                                       |                                                        |
| Face brick walls                                                                   | Face Brick, Smooth<br>Face Boral Escura               | Pearl Grey                            | Generally to<br>Boys & Girls<br>WC                     |
| Wall tiles generally                                                               | Johnson tiles                                         | Granite<br>200 x 200mm                | Generally                                              |
| Access WC Wall tiles<br>from FFL to ceiling To<br>Basin Wall ONLY                  | Classic Ceramic<br>Tiles                              | In Turchese Square<br>200 x 200mm     | Classic Ceramic<br>Tiles                               |
| Floor tiles & coved skirting tile to suit to boys, girls toilets                   | Artedomus – Antila                                    | 3615<br>70 x 145mm                    | Artedomus                                              |
| Floor tiles & coved skirting tile to suit to access WC/Shower                      | Artedomus – Antila                                    | 3615 - Textured<br>70 x 145mm         | Artedomus                                              |
| Terrazzo partitions                                                                | Terrazzo Australian<br>Marble                         | 781 C Small<br>Aggregate Black        | -                                                      |
| Cubical doors                                                                      | Paint                                                 | Dulux Specifier<br>Geck P20F9         | Refer EFSG<br>SG/ PAINTING                             |
| Painted wall colour (if required)                                                  | Paint                                                 | Dulux Specifier<br>Linseed P15 B3     | Nominated<br>brands match to<br>colour                 |
| Ceiling                                                                            | Paint                                                 | Dulux Specifier Vivid<br>White PW1 H9 |                                                        |
| Shower curtain to<br>Access WC shower<br>Curtain & track for<br>shower area/access | -                                                     | White                                 | Refer to EFSG<br>SG/<br>MISCELLANEO<br>US<br>FURNITURE |
| Louvres                                                                            | Universal Anodisers<br>Aluminium Anodised<br>Hardcoat | Universal Satin<br>Spanish Silver     | -                                                      |