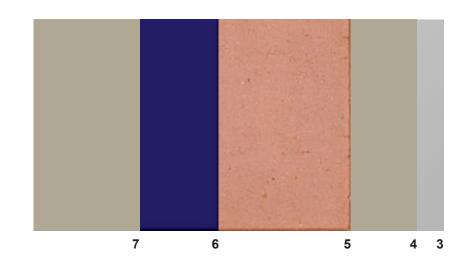

### LEGEND

- 1 FLOOR TILE
- 2 **CEILING PAINT**
- 3 LOUVRES
- 4 DOOR / DOOR FRAME PAINT
- 5 FACE BRICK
- 6 WALL TILE - SPLASHBACK
- 7 WALL PAINT (AS REQUIRED)
- 8 **TERRAZZO PARTITIONS**
- 9 CUBICLE DOOR

| ELEMENT<br>(MATERIAL)                                                              | FINISH                                                | COLOUR                                | DESCRIPTION                                            |
|------------------------------------------------------------------------------------|-------------------------------------------------------|---------------------------------------|--------------------------------------------------------|
| Boys, Girls Toilets, Access WC/Shower                                              |                                                       |                                       |                                                        |
| Face brick walls                                                                   | Face Brick, Austral<br>Symmetry Extruded              | Terracotta                            | Generally to<br>Boys & Girls<br>WC                     |
| Wall tiles generally                                                               | Johnson tiles                                         | Granite<br>200 x 200mm                | Generally                                              |
| Access WC Wall tiles<br>from FFL to ceiling To<br><b>Basin Wall ONLY</b>           | Classic Ceramic Tiles                                 | In Cobalt<br>200 x 200mm              | Classic Ceramic<br>Tiles                               |
| Splashback tile                                                                    | Classic Ceramic Tiles                                 | In Cobalt<br>200 x 200mm              | Classic Ceramic<br>Tiles                               |
| Floor tiles & coved<br>skirting tile to suit to<br>boys, girls toilets             | Artedomus – Antila                                    | 3615<br>70 x 145mm                    | Artedomus                                              |
| Floor tiles & coved<br>skirting tile to suit to<br>access WC/Shower                | Artedomus – Antila                                    | 3615 - Textured<br>70 x 145mm         | Artedomus                                              |
| Terrazzo partitions                                                                | Terrazzo Australian<br>Marble                         | 781 C Small<br>Aggregate Black        | -                                                      |
| Cubical doors                                                                      | Paint                                                 | Dulux Specifier<br>Indulgence B053-11 | Refer EFSG<br>SG/ PAINTING                             |
| Painted wall colour<br>( if required)                                              | Paint                                                 | Dulux Specifier<br>Linseed P15 B3     | Nominated brands match to colour                       |
| Ceiling                                                                            | Paint                                                 | Dulux Specifier Vivid<br>White PW1 H9 |                                                        |
| Shower curtain to<br>Access WC shower<br>Curtain & track for<br>shower area/access | -                                                     | White                                 | Refer to EFSG<br>SG/<br>MISCELLANEO<br>US<br>FURNITURE |
| Louvres                                                                            | Universal Anodisers<br>Aluminium Anodised<br>Hardcoat | Universal Satin<br>Spanish Silver     | -                                                      |