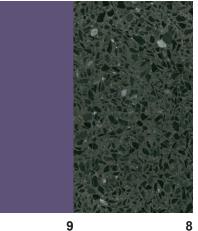

### LEGEND

- 1 FLOOR TILE
- 2 **CEILING PAINT**
- 3 LOUVRES
- 4 DOOR / DOOR FRAME PAINT
- 5 FACE BRICK
- 6 WALL TILE - SPLASHBACK
- 7 WALL PAINT (AS REQUIRED)
- 8 **TERRAZZO PARTITIONS**
- 9 CUBICLE DOOR

| ELEMENT<br>(MATERIAL)                                                              | FINISH                                                | COLOUR                                | DESCRIPTION                                            |
|------------------------------------------------------------------------------------|-------------------------------------------------------|---------------------------------------|--------------------------------------------------------|
| Boys, Girls Toilets, Access WC/Shower                                              |                                                       |                                       |                                                        |
| Face brick walls                                                                   | Face Brick, Austral<br>Symmetry Extruded              | Terracotta                            | Generally to<br>Boys & Girls<br>WC                     |
| Wall tiles generally                                                               | Johnson tiles                                         | Granite<br>200 x 200mm                | Generally                                              |
| Access WC Wall tiles<br>from FFL to ceiling To<br><b>Basin Wall ONLY</b>           | Classic Ceramic Tiles                                 | In Cobalt<br>200 x 200mm              | Classic Ceramic<br>Tiles                               |
| Splashback tile                                                                    | Classic Ceramic Tiles                                 | In Cobalt<br>200 x 200mm              | Classic Ceramic<br>Tiles                               |
| Floor tiles & coved<br>skirting tile to suit to<br>boys, girls toilets             | Artedomus – Antila                                    | 3615<br>70 x 145mm                    | Artedomus                                              |
| Floor tiles & coved<br>skirting tile to suit to<br>access WC/Shower                | Artedomus – Antila                                    | 3615 - Textured<br>70 x 145mm         | Artedomus                                              |
| Terrazzo partitions                                                                | Terrazzo Australian<br>Marble                         | 781 C Small<br>Aggregate Black        | -                                                      |
| Cubical doors                                                                      | Paint                                                 | Dulux Specifier<br>Indulgence B053-11 | Refer EFSG<br>SG/ PAINTING                             |
| Painted wall colour<br>( if required)                                              | Paint                                                 | Dulux Specifier<br>Linseed P15 B3     | Nominated brands match to colour                       |
| Ceiling                                                                            | Paint                                                 | Dulux Specifier Vivid<br>White PW1 H9 |                                                        |
| Shower curtain to<br>Access WC shower<br>Curtain & track for<br>shower area/access | -                                                     | White                                 | Refer to EFSG<br>SG/<br>MISCELLANEO<br>US<br>FURNITURE |
| Louvres                                                                            | Universal Anodisers<br>Aluminium Anodised<br>Hardcoat | Universal Satin<br>Spanish Silver     | -                                                      |