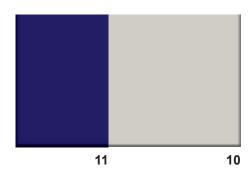

### LEGEND

- 1 FLOOR TILE
- 2 **CEILING PAINT**
- 3 LOUVRES
- 4 DOOR / DOOR FRAME PAINT
- 5 FACE BRICK
- 6 WALL TILE - SPLASHBACK
- 7 WALL PAINT (AS REQUIRED)
- 8 **TERRAZZO PARTITIONS**
- 9 CUBICLE DOOR

10 WALL TILE (ACCESS WC -GENERAL)

2

| ELEMENT<br>(MATERIAL)                                                              | FINISH                                                | COLOUR                                | DESCRIPTION                                            |
|------------------------------------------------------------------------------------|-------------------------------------------------------|---------------------------------------|--------------------------------------------------------|
| Boys, Girls Toilets, Access WC/Shower                                              |                                                       |                                       |                                                        |
| Face brick walls                                                                   | Face Brick, Austral<br>Symmetry Extruded              | Terracotta                            | Generally to<br>Boys & Girls<br>WC                     |
| Wall tiles generally                                                               | Johnson tiles                                         | Granite<br>200 x 200mm                | Generally                                              |
| Access WC Wall tiles<br>from FFL to ceiling To<br><b>Basin Wall ONLY</b>           | Classic Ceramic Tiles                                 | In Cobalt<br>200 x 200mm              | Classic Ceramic<br>Tiles                               |
| Splashback tile                                                                    | Classic Ceramic Tiles                                 | In Cobalt<br>200 x 200mm              | Classic Ceramic<br>Tiles                               |
| Floor tiles & coved<br>skirting tile to suit to<br>boys, girls toilets             | Artedomus – Antila                                    | 3615<br>70 x 145mm                    | Artedomus                                              |
| Floor tiles & coved<br>skirting tile to suit to<br>access WC/Shower                | Artedomus – Antila                                    | 3615 - Textured<br>70 x 145mm         | Artedomus                                              |
| Terrazzo partitions                                                                | Terrazzo Australian<br>Marble                         | 781 C Small<br>Aggregate Black        | -                                                      |
| Cubical doors                                                                      | Paint                                                 | Dulux Specifier<br>Indulgence B053-11 | Refer EFSG<br>SG/ PAINTING                             |
| Painted wall colour<br>( if required)                                              | Paint                                                 | Dulux Specifier<br>Linseed P15 B3     | Nominated brands match to colour                       |
| Ceiling                                                                            | Paint                                                 | Dulux Specifier Vivid<br>White PW1 H9 |                                                        |
| Shower curtain to<br>Access WC shower<br>Curtain & track for<br>shower area/access | -                                                     | White                                 | Refer to EFSG<br>SG/<br>MISCELLANEO<br>US<br>FURNITURE |
| Louvres                                                                            | Universal Anodisers<br>Aluminium Anodised<br>Hardcoat | Universal Satin<br>Spanish Silver     | -                                                      |