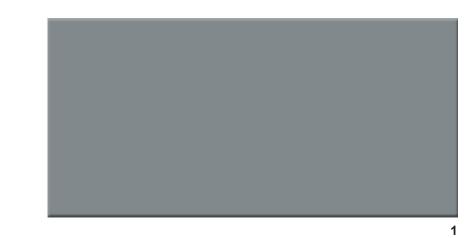

### LEGEND

- 1 FLOOR TILE
- 2 **CEILING PAINT**
- 3 LOUVRES
- 4 DOOR / DOOR FRAME PAINT
- 5 FACE BRICK
- 6 WALL TILE - SPLASHBACK
- 7 WALL PAINT (AS REQUIRED)
- 8 **TERRAZZO PARTITIONS**
- 9 CUBICLE DOOR

| ELEMENT<br>(MATERIAL)                                                              | FINISH                                                | COLOUR                                | DESCRIPTION                                            |
|------------------------------------------------------------------------------------|-------------------------------------------------------|---------------------------------------|--------------------------------------------------------|
| Boys, Girls Toilets, Access WC/Shower                                              |                                                       |                                       |                                                        |
| Face brick walls                                                                   | Face Brick, Austral<br>Symmetry Extruded              | Terracotta                            | Generally to<br>Boys & Girls<br>WC                     |
| Wall tiles generally                                                               | Johnson tiles                                         | Granite<br>200 x 200mm                | Generally                                              |
| Access WC Wall tiles<br>from FFL to ceiling To<br><b>Basin Wall ONLY</b>           | Classic Ceramic Tiles                                 | In Cobalt<br>200 x 200mm              | Classic Ceramic<br>Tiles                               |
| Splashback tile                                                                    | Classic Ceramic Tiles                                 | In Cobalt<br>200 x 200mm              | Classic Ceramic<br>Tiles                               |
| Floor tiles & coved<br>skirting tile to suit to<br>boys, girls toilets             | Artedomus – Antila                                    | 3615<br>70 x 145mm                    | Artedomus                                              |
| Floor tiles & coved<br>skirting tile to suit to<br>access WC/Shower                | Artedomus – Antila                                    | 3615 - Textured<br>70 x 145mm         | Artedomus                                              |
| Terrazzo partitions                                                                | Terrazzo Australian<br>Marble                         | 781 C Small<br>Aggregate Black        | -                                                      |
| Cubical doors                                                                      | Paint                                                 | Dulux Specifier<br>Indulgence B053-11 | Refer EFSG<br>SG/ PAINTING                             |
| Painted wall colour<br>( if required)                                              | Paint                                                 | Dulux Specifier<br>Linseed P15 B3     | Nominated brands match to colour                       |
| Ceiling                                                                            | Paint                                                 | Dulux Specifier Vivid<br>White PW1 H9 |                                                        |
| Shower curtain to<br>Access WC shower<br>Curtain & track for<br>shower area/access | -                                                     | White                                 | Refer to EFSG<br>SG/<br>MISCELLANEO<br>US<br>FURNITURE |
| Louvres                                                                            | Universal Anodisers<br>Aluminium Anodised<br>Hardcoat | Universal Satin<br>Spanish Silver     | -                                                      |