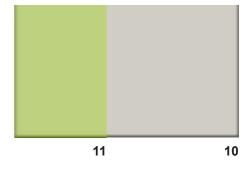

#### **LEGEND**

- FLOOR TILE 1
- 2 **CEILING PAINT**
- 3 **LOUVRES**
- 4 DOOR / DOOR FRAME PAINT
- 5 FACE BRICK
- 6 WALL TILE - SPLASHBACK
- 7 WALL PAINT (AS REQUIRED)
- 8 TERRAZZO PARTITIONS
- 9 **CUBICLE DOOR**
- 10 WALL TILE (ACCESS WC -

**GENERAL**)

| ELEMENT (MATERIAL)                                                                 | FINISH                                    | COLOUR                                | DESCRIPTION                                            |
|------------------------------------------------------------------------------------|-------------------------------------------|---------------------------------------|--------------------------------------------------------|
| Boys, Girls Toilets, Access WC/Shower                                              |                                           |                                       |                                                        |
| Face brick walls                                                                   | Face Brick, Austral<br>Symmetry           | Asphalt                               | Generally to<br>Boys & Girls<br>WC                     |
| Access Wall tiles generally                                                        | Johnson Tiles                             | Granite<br>200 x 200mm                | Generally                                              |
| Access WC Wall tiles<br>from FFL to ceiling To<br>Basin Wall ONLY                  | Classic Ceramic<br>Tiles                  | In Pistachio<br>200 x 200mm           | Classic Ceramic<br>Tiles                               |
| Floor tiles & coved skirting tile to suit to boys, girls toilets                   | Artedomus – Antila                        | 3615<br>70 x 145mm                    | Artedomus                                              |
| Floor tiles & coved skirting tile to suit to access WC/Shower                      | Artedomus – Antila                        | 3615 - Textured<br>70 x 145mm         | Artedomus                                              |
| Splashback Tiles to<br>Boys & Girls WC basins                                      | Classic Ceramic Tiles                     | In Corallo Square<br>200 x 200mm      | Classic Ceramics                                       |
| Terrazzo partitions                                                                | Terrazzo Australian<br>Marble             | 781 C Small<br>Aggregate Black        | -                                                      |
| Cubical doors                                                                      | Paint                                     | Dulux Specifier<br>Play School P09 H9 | Refer EFSG<br>SG/ PAINTING<br>Nominated                |
| Painted wall colour (if required)                                                  | Paint                                     | Dulux Specifier<br>Linseed P15 B3     | brands match to colour                                 |
| Ceiling                                                                            | Paint                                     | Dulux Specifier Vivid<br>White PW1 H9 |                                                        |
| Shower curtain to<br>Access WC shower<br>Curtain & track for<br>shower area/access | -                                         | White                                 | Refer to EFSG<br>SG/<br>MISCELLANEO<br>US<br>FURNITURE |
| Louvres                                                                            | Universal Anodisers<br>Aluminium Anodised | Universal Satin<br>Spanish Silver     | -                                                      |