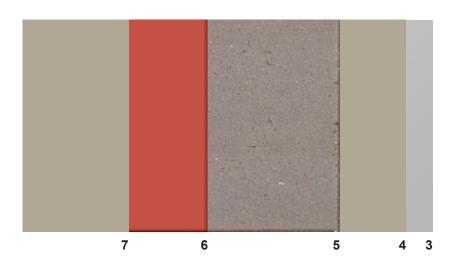

#### **LEGEND**

- FLOOR TILE 1
- 2 **CEILING PAINT**
- 3 **LOUVRES**
- 4 DOOR / DOOR FRAME PAINT
- 5 FACE BRICK
- 6 WALL TILE - SPLASHBACK
- 7 WALL PAINT (AS REQUIRED)
- 8 TERRAZZO PARTITIONS
- 9 **CUBICLE DOOR**
- 10 WALL TILE (ACCESS WC -

**GENERAL**)

| ELEMENT (MATERIAL)                                                                 | FINISH                                    | COLOUR                                | DESCRIPTION                                            |
|------------------------------------------------------------------------------------|-------------------------------------------|---------------------------------------|--------------------------------------------------------|
| Boys, Girls Toilets, Access WC/Shower                                              |                                           |                                       |                                                        |
| Face brick walls                                                                   | Face Brick, Austral<br>Symmetry           | Asphalt                               | Generally to<br>Boys & Girls<br>WC                     |
| Access Wall tiles generally                                                        | Johnson Tiles                             | Granite<br>200 x 200mm                | Generally                                              |
| Access WC Wall tiles<br>from FFL to ceiling To<br>Basin Wall ONLY                  | Classic Ceramic<br>Tiles                  | In Pistachio<br>200 x 200mm           | Classic Ceramic<br>Tiles                               |
| Floor tiles & coved skirting tile to suit to boys, girls toilets                   | Artedomus – Antila                        | 3615<br>70 x 145mm                    | Artedomus                                              |
| Floor tiles & coved skirting tile to suit to access WC/Shower                      | Artedomus – Antila                        | 3615 - Textured<br>70 x 145mm         | Artedomus                                              |
| Splashback Tiles to<br>Boys & Girls WC basins                                      | Classic Ceramic Tiles                     | In Corallo Square<br>200 x 200mm      | Classic Ceramics                                       |
| Terrazzo partitions                                                                | Terrazzo Australian<br>Marble             | 781 C Small<br>Aggregate Black        | -                                                      |
| Cubical doors                                                                      | Paint                                     | Dulux Specifier<br>Play School P09 H9 | Refer EFSG<br>SG/ PAINTING<br>Nominated                |
| Painted wall colour (if required)                                                  | Paint                                     | Dulux Specifier<br>Linseed P15 B3     | brands match to colour                                 |
| Ceiling                                                                            | Paint                                     | Dulux Specifier Vivid<br>White PW1 H9 |                                                        |
| Shower curtain to<br>Access WC shower<br>Curtain & track for<br>shower area/access | -                                         | White                                 | Refer to EFSG<br>SG/<br>MISCELLANEO<br>US<br>FURNITURE |
| Louvres                                                                            | Universal Anodisers<br>Aluminium Anodised | Universal Satin<br>Spanish Silver     | -                                                      |