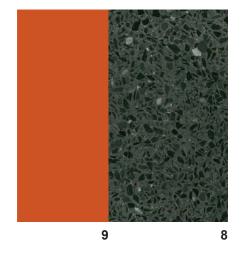

#### **LEGEND**

- FLOOR TILE 1
- 2 **CEILING PAINT**
- 3 **LOUVRES**
- 4 DOOR / DOOR FRAME PAINT
- 5 FACE BRICK
- 6 WALL TILE - SPLASHBACK
- 7 WALL PAINT (AS REQUIRED)
- 8 TERRAZZO PARTITIONS
- 9 **CUBICLE DOOR**
- 10 WALL TILE (ACCESS WC -

**GENERAL**)

| ELEMENT (MATERIAL)                                                                 | FINISH                                    | COLOUR                                | DESCRIPTION                                            |
|------------------------------------------------------------------------------------|-------------------------------------------|---------------------------------------|--------------------------------------------------------|
| Boys, Girls Toilets, Access WC/Shower                                              |                                           |                                       |                                                        |
| Face brick walls                                                                   | Face Brick, Austral<br>Symmetry           | Asphalt                               | Generally to<br>Boys & Girls<br>WC                     |
| Access Wall tiles generally                                                        | Johnson Tiles                             | Granite<br>200 x 200mm                | Generally                                              |
| Access WC Wall tiles<br>from FFL to ceiling To<br>Basin Wall ONLY                  | Classic Ceramic<br>Tiles                  | In Pistachio<br>200 x 200mm           | Classic Ceramic<br>Tiles                               |
| Floor tiles & coved skirting tile to suit to boys, girls toilets                   | Artedomus – Antila                        | 3615<br>70 x 145mm                    | Artedomus                                              |
| Floor tiles & coved skirting tile to suit to access WC/Shower                      | Artedomus – Antila                        | 3615 - Textured<br>70 x 145mm         | Artedomus                                              |
| Splashback Tiles to<br>Boys & Girls WC basins                                      | Classic Ceramic Tiles                     | In Corallo Square<br>200 x 200mm      | Classic Ceramics                                       |
| Terrazzo partitions                                                                | Terrazzo Australian<br>Marble             | 781 C Small<br>Aggregate Black        | -                                                      |
| Cubical doors                                                                      | Paint                                     | Dulux Specifier<br>Play School P09 H9 | Refer EFSG<br>SG/ PAINTING<br>Nominated                |
| Painted wall colour (if required)                                                  | Paint                                     | Dulux Specifier<br>Linseed P15 B3     | brands match to colour                                 |
| Ceiling                                                                            | Paint                                     | Dulux Specifier Vivid<br>White PW1 H9 |                                                        |
| Shower curtain to<br>Access WC shower<br>Curtain & track for<br>shower area/access | -                                         | White                                 | Refer to EFSG<br>SG/<br>MISCELLANEO<br>US<br>FURNITURE |
| Louvres                                                                            | Universal Anodisers<br>Aluminium Anodised | Universal Satin<br>Spanish Silver     | -                                                      |