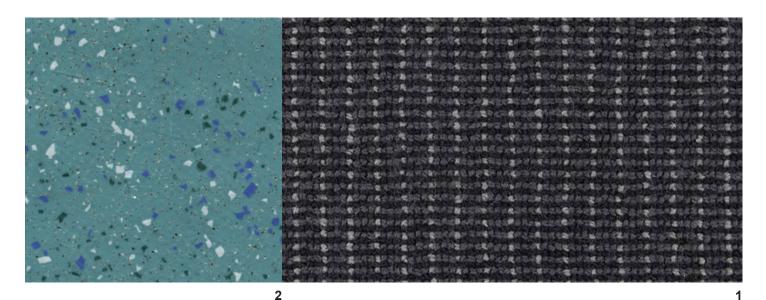

| ELEMENT (MATERIAL)                                                                                                        | FINISH                                                                         | COLOUR            | DESCRIPTION                                        |
|---------------------------------------------------------------------------------------------------------------------------|--------------------------------------------------------------------------------|-------------------|----------------------------------------------------|
| Library Block                                                                                                             |                                                                                |                   |                                                    |
| Carpet<br>NB-may not match<br>sample on colour board<br>One option is to be<br>selected for the whole<br>building         | <b>Option 1</b><br>Tuftmaster,<br>Luminary 100% wool<br>48oz                   | Obsidian          | Feltex Refer<br>EFSG SG/<br>CARPETS                |
|                                                                                                                           | <b>Option 2</b><br>Godfrey Hirst,<br>Magnetic 100% Wool<br>48 oz.              | Field             | Godfrey Hirst<br>Refer EFSG<br>SG/ CARPETS         |
|                                                                                                                           | <b>Option 3</b><br>Cavalier Bremworth,<br>Raffia 100% Wool<br>48oz             | Silver Stone      | Cavalier<br>Bremworth<br>Refer EFSG<br>SG/ CARPETS |
| Sheet Flooring<br>NB-may not match<br>sample on colour board<br>One option is to be<br>selected for the whole<br>building | <b>Option 1</b><br>Tarket Linoleum XF<br>Veneto XF                             | Salmon            | Refer EFSG<br>SG/ RESILIENT<br>FINISHES            |
|                                                                                                                           | <b>Option 2</b><br>Forbo Marmeleum<br>Real                                     | 3126              |                                                    |
|                                                                                                                           | <b>Option 3</b><br>Safety flooring Pty Ltd<br>, comcork Walkeasy<br>2.5mm      | Tangerine         |                                                    |
| Antistatic Sheet flooring<br>NB-may not match                                                                             | <b>Option 1</b><br>Safety flooring Pty Ltd<br>, comcork Walkeasy<br>Antistatic | Black             | Refer EFSG<br>SG/ RESILIENT<br>FINISHES            |
| sample on colour board<br>One option is to be<br>selected for the whole<br>building                                       | Option 2<br>Gerflor Mipolan<br>Accord EL7                                      | 3107 Minerve      |                                                    |
|                                                                                                                           | Option 3<br>Forbo SD/EC                                                        | SD 150227 Jasmine |                                                    |