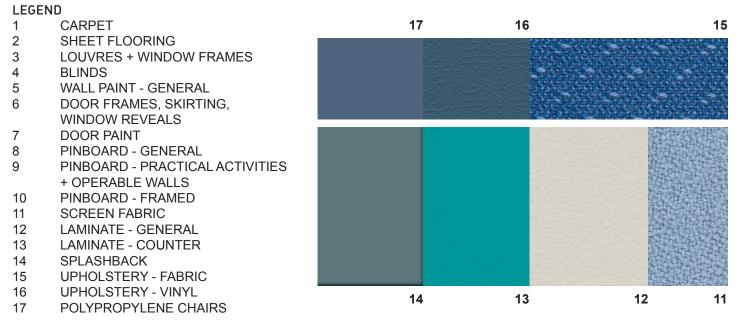

#### HOMEBASE, SPECIAL PROGRAMS & LIBRARY BLOCK

NOTE: Alternative manufacturer may be used for paint selection

| ELEMENT (MATERIAL)                                                                                                | FINISH                                                             | COLOUR           | DESCRIPTION                                        |
|-------------------------------------------------------------------------------------------------------------------|--------------------------------------------------------------------|------------------|----------------------------------------------------|
| Home Base & Special Programs Block                                                                                |                                                                    |                  |                                                    |
| Carpet<br>NB-may not match<br>sample on colour board<br>One option is to be<br>selected for the whole<br>building | <b>Option 1</b><br>Cavalier Bremworth,<br>Raffia 100% Wool<br>48oz | Silver Stone     | Cavalier<br>Bremworth<br>Refer EFSG<br>SG/ CARPETS |
|                                                                                                                   | Option 2                                                           | Field            | Godfrey Hirst<br>Refer EFSG<br>SG/ CARPETS         |
|                                                                                                                   | Godfrey Hirst,<br>Magnetic 100% Wool                               |                  |                                                    |
|                                                                                                                   | 48 oz.                                                             |                  |                                                    |
|                                                                                                                   | Option 3                                                           | Obsidian         | Feltex Refer<br>EFSG SG/<br>CARPETS                |
|                                                                                                                   | Tuftmaster,                                                        |                  |                                                    |
|                                                                                                                   | Luminary 100% wool                                                 |                  |                                                    |
|                                                                                                                   | 48oz                                                               |                  |                                                    |
| Sheet Flooring                                                                                                    | Option 1                                                           | Gunnamatta Green | Refer EFSG                                         |
| NB-may not match<br>sample on colour board                                                                        | Armstrong Accolade<br>Safe Plus                                    |                  | SG/ RESILIENT<br>FINISHES                          |
| One option is to be                                                                                               | Option 2                                                           | lsis 4380        |                                                    |
| selected for the whole<br>building                                                                                | Polyfloor Astral                                                   |                  |                                                    |
| buitting                                                                                                          | Option 3                                                           | Topaz 4460       |                                                    |
|                                                                                                                   | Gerfloor Tarasafe                                                  |                  |                                                    |
| Sheet flooring to special programs ONLY                                                                           | Safety flooring Pty Ltd<br>, comcork Walkeasy<br>2.5mm             | Sky Blue         | Refer EFSG<br>SG/ RESILIENT<br>FINISHES            |
| (Industrial Sheet<br>Flooring)                                                                                    |                                                                    |                  |                                                    |
| Pinboard wall lining<br>generally                                                                                 | Option 1                                                           | Butter           | Autex Vertiface                                    |
|                                                                                                                   | Autex Vertiface                                                    |                  |                                                    |
| One option is to be<br>selected for the whole<br>building.                                                        | Option 2                                                           | Vanilla Bean     | Melded Fabric                                      |
|                                                                                                                   | Melded Prelude                                                     |                  |                                                    |

| ELEMENT (MATERIAL)                                                      | FINISH                                                | COLOUR                                                 | DESCRIPTION                    |
|-------------------------------------------------------------------------|-------------------------------------------------------|--------------------------------------------------------|--------------------------------|
| Home Base & Special Programs Block                                      |                                                       |                                                        |                                |
| Pinboard wall lining to<br>Practical Activities Area<br>& Operable Wall | Option 1<br>Autex Vertiface                           | Lime                                                   | Autex Vertiface                |
| One option is to be<br>selected for the whole<br>building               | Option 2<br>Melded Prelude                            | Lily Pad                                               | Melded Fabric                  |
| Accordion Doors                                                         | Hufcor                                                | Ghost Gum                                              | Hufcor                         |
| Ceilings                                                                | Paint                                                 | Dulux Specifier<br>Natural White                       | Refer EFSG<br>SG/ PAINTING     |
| Walls generally                                                         | Paint                                                 | Dulux Specifier<br>Natural White                       | Nominated brands match to      |
| Walls below 2.1m<br>adjacent to pinboard                                | Paint                                                 | Colour to match<br>adjacent wall or<br>pinboard colour | colour                         |
| Door frames                                                             | Paint                                                 | Dulux Specifier<br>Linseed P15B3                       |                                |
| Doors                                                                   | Paint                                                 | Dulux Specifier                                        |                                |
|                                                                         |                                                       | Gecko P20F9                                            |                                |
| Accordion Door                                                          | Hufcor                                                | Linen                                                  |                                |
| Window sills                                                            | Paint                                                 | Dulux Specifier<br>Linseed P15B3                       |                                |
| Timber skirting                                                         | Paint                                                 | Dulux Specifier<br>Linseed P15B3                       |                                |
| Aluminium door &<br>window frames                                       | Universal Anodisers<br>aluminium anodised<br>hardcoat | Universal Satin<br>Spanish Silver                      | -                              |
| Splashback tiles                                                        | Classic Ceramic Tiles                                 | In Turchese Square<br>200 x 200mm                      | Classic Ceramic<br>Tiles       |
| Blinds                                                                  | Hunter Douglas /<br>Turner Bros                       | White                                                  | Hunter Douglas/<br>Turner Bros |
|                                                                         | Twilight                                              |                                                        |                                |
| Cabling duct                                                            | Skirting duct – black, or s                           | silver (preferred)                                     |                                |
| Furniture                                                               |                                                       |                                                        |                                |
| Tables                                                                  | Flint                                                 | Oyster Grey                                            | Laminex                        |
| Practical Activity Area<br>benches                                      | Flint                                                 | Oyster Grey                                            | Laminex                        |
| Student chairs                                                          | Polypropylene                                         | Slate                                                  | Sebel                          |
|                                                                         | Maal unhalatan                                        | Dispass Dive                                           | Cabal                          |

| ELEMENT (MATERIAL)                                                                                                        | FINISH                                                                         | COLOUR            | DESCRIPTION                                        |
|---------------------------------------------------------------------------------------------------------------------------|--------------------------------------------------------------------------------|-------------------|----------------------------------------------------|
| Library Block                                                                                                             |                                                                                |                   |                                                    |
| Carpet<br>NB-may not match<br>sample on colour board<br>One option is to be<br>selected for the whole<br>building         | <b>Option 1</b><br>Tuftmaster,<br>Luminary 100% wool<br>48oz                   | Obsidian          | Feltex Refer<br>EFSG SG/<br>CARPETS                |
|                                                                                                                           | <b>Option 2</b><br>Godfrey Hirst,<br>Magnetic 100% Wool<br>48 oz.              | Field             | Godfrey Hirst<br>Refer EFSG<br>SG/ CARPETS         |
|                                                                                                                           | <b>Option 3</b><br>Cavalier Bremworth,<br>Raffia 100% Wool<br>48oz             | Silver Stone      | Cavalier<br>Bremworth<br>Refer EFSG<br>SG/ CARPETS |
| Sheet Flooring<br>NB-may not match<br>sample on colour board<br>One option is to be<br>selected for the whole<br>building | <b>Option 1</b><br>Tarket Linoleum XF<br>Veneto XF                             | Salmon            | Refer EFSG<br>SG/ RESILIENT<br>FINISHES            |
|                                                                                                                           | <b>Option 2</b><br>Forbo Marmeleum<br>Real                                     | 3126              |                                                    |
|                                                                                                                           | <b>Option 3</b><br>Safety flooring Pty Ltd<br>, comcork Walkeasy<br>2.5mm      | Tangerine         |                                                    |
| Antistatic Sheet flooring<br>NB-may not match                                                                             | <b>Option 1</b><br>Safety flooring Pty Ltd<br>, comcork Walkeasy<br>Antistatic | Black             | Refer EFSG<br>SG/ RESILIENT<br>FINISHES            |
| sample on colour board<br>One option is to be<br>selected for the whole<br>building                                       | Option 2<br>Gerflor Mipolan<br>Accord EL7                                      | 3107 Minerve      |                                                    |
|                                                                                                                           | Option 3<br>Forbo SD/EC                                                        | SD 150227 Jasmine |                                                    |

| ELEMENT (MATERIAL)                                         | FINISH                                                | COLOUR                                                 | DESCRIPTION                            |
|------------------------------------------------------------|-------------------------------------------------------|--------------------------------------------------------|----------------------------------------|
| Library Block                                              |                                                       |                                                        |                                        |
| Pinboard wall lining<br>generally                          | Option 1<br>Autex Vertiface                           | Butter                                                 | Autex Vertiface                        |
| May not match sample<br>on colour board                    | Option 2<br>Melded Prelude                            | Vanilla Bean                                           | Melded Fabric                          |
| One option is to be<br>selected for the whole<br>building. |                                                       |                                                        |                                        |
| Accordion Doors                                            | Hufcor                                                | Ghost Gum                                              | Hufcor                                 |
| Ceilings                                                   | Paint                                                 | Dulux Specifier<br>Natural White                       | Refer EFSG<br>SG/ PAINTING             |
| Walls generally                                            | Paint                                                 | Dulux Specifier<br>Natural White                       | Nominated<br>brands match to<br>colour |
| Walls below 2.1m<br>adjacent to pinboard                   | Paint                                                 | Colour to match<br>adjacent wall or<br>pinboard colour |                                        |
| Steel door frames                                          | Paint                                                 | Dulux Specifier<br>Linseed P15B3                       |                                        |
| Doors                                                      | Paint                                                 | Bristol                                                |                                        |
|                                                            |                                                       | Indulgence B053-11                                     |                                        |
| Window sills                                               | Paint                                                 | Dulux Specifier<br>Linseed P15B3                       |                                        |
| Timber skirting                                            | Paint                                                 | Dulux Specifier<br>Linseed P15B3                       |                                        |
| Aluminium door &<br>window frames                          | Universal Anodisers<br>aluminium anodised<br>hardcoat | Universal Satin<br>Spanish Silver                      | -                                      |
| Splashback tiles                                           | Classic Ceramic Tiles                                 | InCobalt                                               | Classic Ceramic<br>Tiles               |
|                                                            |                                                       | 200 x 200mm                                            |                                        |
| Blinds                                                     | Hunter Douglas /<br>Turner Bros                       | White                                                  | Hunter Douglas/<br>Turner Bros         |
|                                                            | Twilight                                              |                                                        |                                        |
| Cabling duct                                               | Skirting duct –silver (pre                            | ferred)                                                |                                        |

| ELEMENT (MATERIAL)              | FINISH               | COLOUR                                          | DESCRIPTION          |
|---------------------------------|----------------------|-------------------------------------------------|----------------------|
| Library Block Furnitur          | е                    |                                                 |                      |
| Laminate generally              | Flint                | Oyster Grey                                     | Laminex              |
| Built in furniture              | Flint                | Oyster Grey                                     | Laminex              |
| Polypropylene furniture         | Polypropylene        | Slate                                           | Sebel                |
| Screens to workstations         | Maximum              | Garfish                                         | Sebel                |
| Library reception base<br>Panel | Laminex Flint Finish | Mandarine                                       | Laminex              |
| Library reception bench<br>top  | Laminex Flint Finish | Mandarine                                       | Laminex              |
| Chairs                          | Wool upholstery      | Pioneer Plus<br>Macquarie Textiles<br>Hydrangea | Sebel                |
| Vinyl upholstery                | Nylex Cordova        | Steel blue                                      | Sebel                |
| Pinboard panels framed          | Plush Finish         | Silver                                          | Autex Vertiface      |
| Shelving                        | Powder Coating       | Grey                                            | Corporate<br>Express |