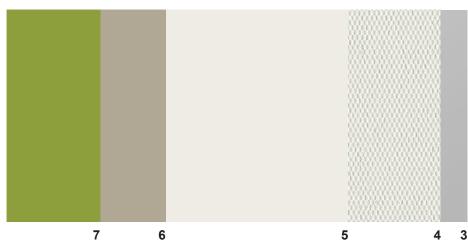

#### HOMEBASE, SPECIAL PROGRAMS & LIBRARY BLOCK

NOTE: Alternative manufacturer may be used for paint selection

| ELEMENT (MATERIAL)                                                                                                | FINISH                                                             | COLOUR           | DESCRIPTION                                        |
|-------------------------------------------------------------------------------------------------------------------|--------------------------------------------------------------------|------------------|----------------------------------------------------|
| Home Base & Special Programs Block                                                                                |                                                                    |                  |                                                    |
| Carpet<br>NB-may not match<br>sample on colour board<br>One option is to be<br>selected for the whole<br>building | <b>Option 1</b><br>Cavalier Bremworth,<br>Raffia 100% Wool<br>48oz | Silver Stone     | Cavalier<br>Bremworth<br>Refer EFSG<br>SG/ CARPETS |
|                                                                                                                   | Option 2                                                           | Field            | Godfrey Hirst<br>Refer EFSG<br>SG/ CARPETS         |
|                                                                                                                   | Godfrey Hirst,<br>Magnetic 100% Wool                               |                  |                                                    |
|                                                                                                                   | 48 oz.                                                             |                  |                                                    |
|                                                                                                                   | Option 3                                                           | Obsidian         | Feltex Refer<br>EFSG SG/<br>CARPETS                |
|                                                                                                                   | Tuftmaster,                                                        |                  |                                                    |
|                                                                                                                   | Luminary 100% wool                                                 |                  |                                                    |
|                                                                                                                   | 48oz                                                               |                  |                                                    |
| Sheet Flooring                                                                                                    | Option 1                                                           | Gunnamatta Green | Refer EFSG                                         |
| NB-may not match<br>sample on colour board                                                                        | Armstrong Accolade<br>Safe Plus                                    |                  | SG/ RESILIENT<br>FINISHES                          |
| One option is to be                                                                                               | Option 2                                                           | lsis 4380        |                                                    |
| selected for the whole<br>building                                                                                | Polyfloor Astral                                                   |                  |                                                    |
| buitting                                                                                                          | Option 3                                                           | Topaz 4460       |                                                    |
|                                                                                                                   | Gerfloor Tarasafe                                                  |                  |                                                    |
| Sheet flooring to special programs ONLY                                                                           | Safety flooring Pty Ltd<br>, comcork Walkeasy<br>2.5mm             | Sky Blue         | Refer EFSG<br>SG/ RESILIENT<br>FINISHES            |
| (Industrial Sheet<br>Flooring)                                                                                    |                                                                    |                  |                                                    |
| Pinboard wall lining<br>generally                                                                                 | Option 1                                                           | Butter           | Autex Vertiface                                    |
|                                                                                                                   | Autex Vertiface                                                    |                  |                                                    |
| One option is to be<br>selected for the whole<br>building.                                                        | Option 2                                                           | Vanilla Bean     | Melded Fabric                                      |
|                                                                                                                   | Melded Prelude                                                     |                  |                                                    |

| ELEMENT (MATERIAL)                                                      | FINISH                                                | COLOUR                                                 | DESCRIPTION                    |
|-------------------------------------------------------------------------|-------------------------------------------------------|--------------------------------------------------------|--------------------------------|
| Home Base & Special Programs Block                                      |                                                       |                                                        |                                |
| Pinboard wall lining to<br>Practical Activities Area<br>& Operable Wall | Option 1<br>Autex Vertiface                           | Lime                                                   | Autex Vertiface                |
| One option is to be<br>selected for the whole<br>building               | Option 2<br>Melded Prelude                            | Lily Pad                                               | Melded Fabric                  |
| Accordion Doors                                                         | Hufcor                                                | Ghost Gum                                              | Hufcor                         |
| Ceilings                                                                | Paint                                                 | Dulux Specifier<br>Natural White                       | Refer EFSG<br>SG/ PAINTING     |
| Walls generally                                                         | Paint                                                 | Dulux Specifier<br>Natural White                       | Nominated brands match to      |
| Walls below 2.1m<br>adjacent to pinboard                                | Paint                                                 | Colour to match<br>adjacent wall or<br>pinboard colour | colour                         |
| Door frames                                                             | Paint                                                 | Dulux Specifier<br>Linseed P15B3                       |                                |
| Doors                                                                   | Paint                                                 | Dulux Specifier                                        |                                |
|                                                                         |                                                       | Gecko P20F9                                            |                                |
| Accordion Door                                                          | Hufcor                                                | Linen                                                  |                                |
| Window sills                                                            | Paint                                                 | Dulux Specifier<br>Linseed P15B3                       |                                |
| Timber skirting                                                         | Paint                                                 | Dulux Specifier<br>Linseed P15B3                       |                                |
| Aluminium door &<br>window frames                                       | Universal Anodisers<br>aluminium anodised<br>hardcoat | Universal Satin<br>Spanish Silver                      | -                              |
| Splashback tiles                                                        | Classic Ceramic Tiles                                 | In Turchese Square<br>200 x 200mm                      | Classic Ceramic<br>Tiles       |
| Blinds                                                                  | Hunter Douglas /<br>Turner Bros                       | White                                                  | Hunter Douglas/<br>Turner Bros |
|                                                                         | Twilight                                              |                                                        |                                |
| Cabling duct                                                            | Skirting duct – black, or s                           | silver (preferred)                                     |                                |
| Furniture                                                               |                                                       |                                                        |                                |
| Tables                                                                  | Flint                                                 | Oyster Grey                                            | Laminex                        |
| Practical Activity Area<br>benches                                      | Flint                                                 | Oyster Grey                                            | Laminex                        |
| Student chairs                                                          | Polypropylene                                         | Slate                                                  | Sebel                          |
|                                                                         | Maal unhalatan                                        | Dispass Dive                                           | Cabal                          |