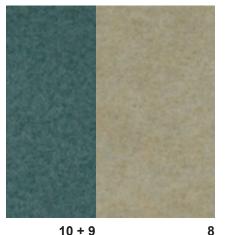

#### HOMEBASE, SPECIAL PROGRAMS & LIBRARY BLOCK

NOTE: Alternative manufacturer may be used for paint selection

| ELEMENT (MATERIAL)                                                                                                | FINISH                                                             | COLOUR           | DESCRIPTION                                        |
|-------------------------------------------------------------------------------------------------------------------|--------------------------------------------------------------------|------------------|----------------------------------------------------|
| Home Base & Special Programs Block                                                                                |                                                                    |                  |                                                    |
| Carpet<br>NB-may not match<br>sample on colour board<br>One option is to be<br>selected for the whole<br>building | <b>Option 1</b><br>Cavalier Bremworth,<br>Raffia 100% Wool<br>48oz | Silver Stone     | Cavalier<br>Bremworth<br>Refer EFSG<br>SG/ CARPETS |
|                                                                                                                   | Option 2                                                           | Field            | Godfrey Hirst<br>Refer EFSG<br>SG/ CARPETS         |
|                                                                                                                   | Godfrey Hirst,<br>Magnetic 100% Wool                               |                  |                                                    |
|                                                                                                                   | 48 oz.                                                             |                  |                                                    |
|                                                                                                                   | Option 3                                                           | Obsidian         | Feltex Refer<br>EFSG SG/<br>CARPETS                |
|                                                                                                                   | Tuftmaster,                                                        |                  |                                                    |
|                                                                                                                   | Luminary 100% wool                                                 |                  |                                                    |
|                                                                                                                   | 48oz                                                               |                  |                                                    |
| Sheet Flooring                                                                                                    | Option 1                                                           | Gunnamatta Green | Refer EFSG                                         |
| NB-may not match<br>sample on colour board                                                                        | Armstrong Accolade<br>Safe Plus                                    |                  | SG/ RESILIENT<br>FINISHES                          |
| One option is to be                                                                                               | Option 2                                                           | lsis 4380        |                                                    |
| selected for the whole<br>building                                                                                | Polyfloor Astral                                                   |                  |                                                    |
| buitting                                                                                                          | Option 3                                                           | Topaz 4460       |                                                    |
|                                                                                                                   | Gerfloor Tarasafe                                                  |                  |                                                    |
| Sheet flooring to special programs ONLY                                                                           | Safety flooring Pty Ltd<br>, comcork Walkeasy<br>2.5mm             | Sky Blue         | Refer EFSG<br>SG/ RESILIENT<br>FINISHES            |
| (Industrial Sheet<br>Flooring)                                                                                    |                                                                    |                  |                                                    |
| Pinboard wall lining<br>generally                                                                                 | Option 1                                                           | Butter           | Autex Vertiface                                    |
|                                                                                                                   | Autex Vertiface                                                    |                  |                                                    |
| One option is to be<br>selected for the whole<br>building.                                                        | Option 2                                                           | Vanilla Bean     | Melded Fabric                                      |
|                                                                                                                   | Melded Prelude                                                     |                  |                                                    |

| ELEMENT (MATERIAL)                                                      | FINISH                                                | COLOUR                                                 | DESCRIPTION                    |
|-------------------------------------------------------------------------|-------------------------------------------------------|--------------------------------------------------------|--------------------------------|
| Home Base & Special Programs Block                                      |                                                       |                                                        |                                |
| Pinboard wall lining to<br>Practical Activities Area<br>& Operable Wall | Option 1<br>Autex Vertiface                           | Lime                                                   | Autex Vertiface                |
| One option is to be<br>selected for the whole<br>building               | Option 2<br>Melded Prelude                            | Lily Pad                                               | Melded Fabric                  |
| Accordion Doors                                                         | Hufcor                                                | Ghost Gum                                              | Hufcor                         |
| Ceilings                                                                | Paint                                                 | Dulux Specifier<br>Natural White                       | Refer EFSG<br>SG/ PAINTING     |
| Walls generally                                                         | Paint                                                 | Dulux Specifier<br>Natural White                       | Nominated brands match to      |
| Walls below 2.1m<br>adjacent to pinboard                                | Paint                                                 | Colour to match<br>adjacent wall or<br>pinboard colour | colour                         |
| Door frames                                                             | Paint                                                 | Dulux Specifier<br>Linseed P15B3                       |                                |
| Doors                                                                   | Paint                                                 | Dulux Specifier                                        |                                |
|                                                                         |                                                       | Gecko P20F9                                            |                                |
| Accordion Door                                                          | Hufcor                                                | Linen                                                  |                                |
| Window sills                                                            | Paint                                                 | Dulux Specifier<br>Linseed P15B3                       |                                |
| Timber skirting                                                         | Paint                                                 | Dulux Specifier<br>Linseed P15B3                       |                                |
| Aluminium door &<br>window frames                                       | Universal Anodisers<br>aluminium anodised<br>hardcoat | Universal Satin<br>Spanish Silver                      | -                              |
| Splashback tiles                                                        | Classic Ceramic Tiles                                 | In Turchese Square<br>200 x 200mm                      | Classic Ceramic<br>Tiles       |
| Blinds                                                                  | Hunter Douglas /<br>Turner Bros                       | White                                                  | Hunter Douglas/<br>Turner Bros |
|                                                                         | Twilight                                              |                                                        |                                |
| Cabling duct                                                            | Skirting duct – black, or s                           | silver (preferred)                                     |                                |
| Furniture                                                               |                                                       |                                                        |                                |
| Tables                                                                  | Flint                                                 | Oyster Grey                                            | Laminex                        |
| Practical Activity Area<br>benches                                      | Flint                                                 | Oyster Grey                                            | Laminex                        |
| Student chairs                                                          | Polypropylene                                         | Slate                                                  | Sebel                          |
|                                                                         | Maal unhalatan                                        | Dispass Dive                                           | Cabal                          |

| ELEMENT (MATERIAL)                                         | FINISH                                                | COLOUR                                                 | DESCRIPTION                            |
|------------------------------------------------------------|-------------------------------------------------------|--------------------------------------------------------|----------------------------------------|
| Library Block                                              |                                                       |                                                        |                                        |
| Pinboard wall lining<br>generally                          | Option 1<br>Autex Vertiface                           | Butter                                                 | Autex Vertiface                        |
| May not match sample<br>on colour board                    | Option 2<br>Melded Prelude                            | Vanilla Bean                                           | Melded Fabric                          |
| One option is to be<br>selected for the whole<br>building. |                                                       |                                                        |                                        |
| Accordion Doors                                            | Hufcor                                                | Ghost Gum                                              | Hufcor                                 |
| Ceilings                                                   | Paint                                                 | Dulux Specifier<br>Natural White                       | Refer EFSG<br>SG/ PAINTING             |
| Walls generally                                            | Paint                                                 | Dulux Specifier<br>Natural White                       | Nominated<br>brands match to<br>colour |
| Walls below 2.1m<br>adjacent to pinboard                   | Paint                                                 | Colour to match<br>adjacent wall or<br>pinboard colour |                                        |
| Steel door frames                                          | Paint                                                 | Dulux Specifier<br>Linseed P15B3                       |                                        |
| Doors                                                      | Paint                                                 | Bristol                                                |                                        |
|                                                            |                                                       | Indulgence B053-11                                     |                                        |
| Window sills                                               | Paint                                                 | Dulux Specifier<br>Linseed P15B3                       |                                        |
| Timber skirting                                            | Paint                                                 | Dulux Specifier<br>Linseed P15B3                       |                                        |
| Aluminium door &<br>window frames                          | Universal Anodisers<br>aluminium anodised<br>hardcoat | Universal Satin<br>Spanish Silver                      | -                                      |
| Splashback tiles                                           | Classic Ceramic Tiles                                 | InCobalt                                               | Classic Ceramic<br>Tiles               |
|                                                            |                                                       | 200 x 200mm                                            |                                        |
| Blinds                                                     | Hunter Douglas /<br>Turner Bros                       | White                                                  | Hunter Douglas/<br>Turner Bros         |
|                                                            | Twilight                                              |                                                        |                                        |
| Cabling duct                                               | Skirting duct –silver (pre                            | ferred)                                                |                                        |