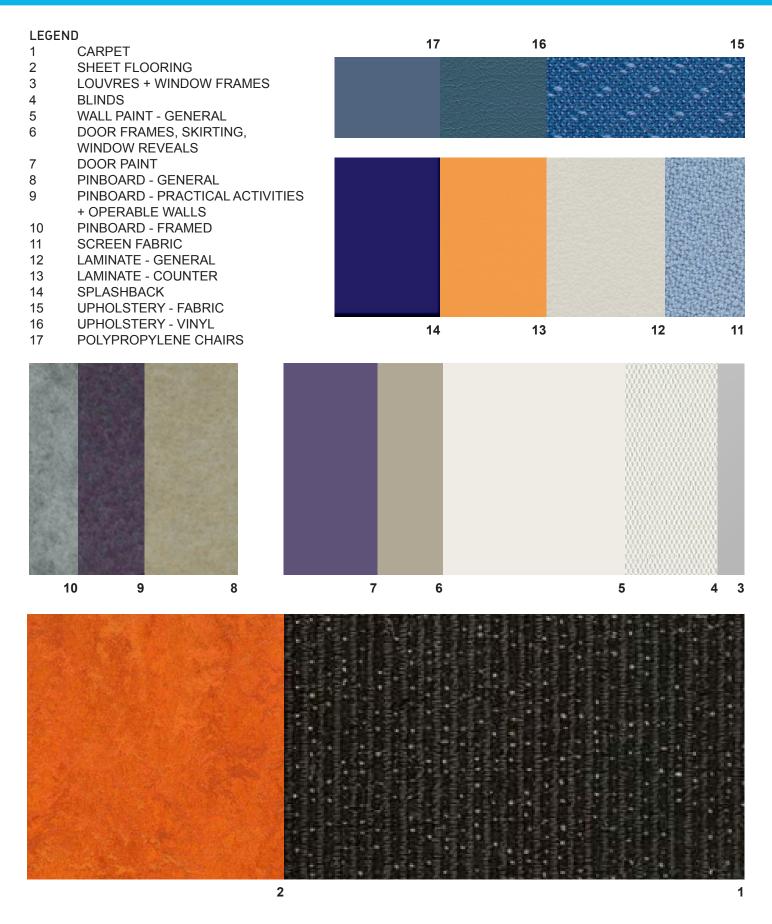

#### **HOMEBASE, SPECIAL PROGRAMS & LIBRARY BLOCK**

NOTE: Alternative manufacturer may be used for paint selection

| ELEMENT (MATERIAL)                                                                                  | FINISH                                                    | COLOUR           | DESCRIPTION                                        |
|-----------------------------------------------------------------------------------------------------|-----------------------------------------------------------|------------------|----------------------------------------------------|
| Home Base & Special Programs Block                                                                  |                                                           |                  |                                                    |
| Carpet  NB-may not match sample on colour board One option is to be selected for the whole building | Option 1 Tuftmaster, Luminary 100% wool 48oz              | Obsidian         | Feltex Refer<br>EFSG SG/<br>CARPETS                |
|                                                                                                     | Option 2 Godfrey Hirst, Magnetic 100% Wool 48 oz.         | Field            | Godfrey Hirst<br>Refer EFSG<br>SG/ CARPETS         |
|                                                                                                     | Option 3 Cavalier Bremworth, Raffia 100% Wool 48oz        | Silver Stone     | Cavalier<br>Bremworth<br>Refer EFSG<br>SG/ CARPETS |
| Sheet Flooring  NB-may not match  sample on colour board                                            | Option 1 Tarket Linoleum XF Veneto XF                     | Salmon           | Refer EFSG<br>SG/ RESILIENT<br>FINISHES            |
| One option is to be selected for the whole building                                                 | Option 2 Forbo Marmeleum Real                             | 3126             |                                                    |
|                                                                                                     | Option 3 Safety flooring Pty Ltd , comcork Walkeasy 2.5mm | Tangerine WE1023 |                                                    |
| Sheet flooring to special programs <b>ONLY</b> (Industrial Sheet Flooring)                          | Safety flooring Pty Ltd<br>, comcork Walkeasy<br>2.5mm    | Tangerine WE1023 | Refer EFSG<br>SG/ RESILIENT<br>FINISHES            |
| Pinboard wall lining generally                                                                      | Option 1 Autex Vertiface                                  | Butter           | Autex Vertiface                                    |
| One option is to be selected for the whole building.                                                | Option 2<br>Melded Prelude                                | Vanilla Bean     | Melded Fabric                                      |

| Home Base & Special                       | Programs Block                                        |                                                  |                                |
|-------------------------------------------|-------------------------------------------------------|--------------------------------------------------|--------------------------------|
| Pinboard wall lining to                   | Option 1                                              | Aubergine                                        | Autex Vertiface                |
| Practical Activities Area & Operable Wall | Autex Vertiface                                       |                                                  |                                |
| One option is to be                       | Option 2                                              | Amethyst                                         | Melded Fabric                  |
| selected for the whole<br>building        | Melded Prelude                                        |                                                  |                                |
| Accordion Doors                           | Hufcor                                                | Ghost Gum                                        | Hufcor                         |
| Ceilings                                  | Paint                                                 | Dulux Specifier<br>Natural White                 | Refer EFSG<br>SG/ PAINTING     |
| Walls generally                           | Paint                                                 | Dulux Specifier<br>Natural White                 | Nominated brands match to      |
| Walls below 2.1m adjacent to pinboard     | Paint                                                 | Colour to match adjacent wall or pinboard colour | colour                         |
| Door frames                               | Paint                                                 | Dulux Specifier<br>Linseed P15B3                 |                                |
| Doors                                     | Paint                                                 | Bristol                                          |                                |
|                                           |                                                       | Indulgence B053-11                               |                                |
| Window sills                              | Paint                                                 | Dulux Specifier<br>Linseed P15B3                 |                                |
| Timber skirting                           | Paint                                                 | Dulux Specifier<br>Linseed P15B3                 |                                |
| Aluminium door & window frames            | Universal Anodisers<br>aluminium anodised<br>hardcoat | Universal Satin<br>Spanish Silver                | -                              |
| Splashback tiles                          | Classic Ceramic Tiles                                 | InCobalt<br>200 x 200mm                          | Classic Ceramic<br>Tiles       |
| Blinds                                    | Hunter Douglas /<br>Turner Bros                       | White                                            | Hunter Douglas/<br>Turner Bros |
|                                           | Twilight                                              |                                                  |                                |
| Cabling duct                              | Skirting duct – black, or                             | silver (preferred)                               |                                |
| Furniture                                 |                                                       |                                                  |                                |
| Tables                                    | Flint                                                 | Oyster Grey                                      | Laminex                        |
| Practical Activity Area benches           | Flint                                                 | Oyster Grey                                      | Laminex                        |
| Student chairs                            | Polypropylene                                         | Slate                                            | Sebel                          |
| Chairs                                    | Wool upholstery                                       | Pioneer Plus<br>Macquarie Textiles<br>Hydrangea  | Sebel                          |
| Pinboard panels framed                    | Plush Finish                                          | Silver                                           | Autex Vertiface                |
| Shelving                                  | Powder Coating                                        | Grey                                             | Corporate                      |

| ELEMENT (MATERIAL)                                                                          | FINISH                                                      | COLOUR            | DESCRIPTION                         |
|---------------------------------------------------------------------------------------------|-------------------------------------------------------------|-------------------|-------------------------------------|
| Library Block                                                                               |                                                             |                   |                                     |
| Carpet  NB-may not match sample on colour board One option is to be                         | Option 1 Tuftmaster, Luminary 100% wool 48oz                | Obsidian          | Feltex Refer<br>EFSG SG/<br>CARPETS |
| selected for the whole building                                                             | Option 2                                                    | Field             | Godfrey Hirst<br>Refer EFSG         |
|                                                                                             | Godfrey Hirst,<br>Magnetic 100% Wool                        |                   | SG/ CARPETS                         |
|                                                                                             | 48 oz.                                                      |                   |                                     |
|                                                                                             | Option 3                                                    | Silver Stone      | Cavalier<br>Bremworth               |
|                                                                                             | Cavalier Bremworth,<br>Raffia 100% Wool                     |                   | Refer EFSG<br>SG/ CARPETS           |
|                                                                                             | 48oz                                                        |                   |                                     |
| Sheet Flooring                                                                              | Option 1                                                    | Salmon            | Refer EFSG<br>SG/ RESILIENT         |
| NB-may not match sample on colour board One option is to be selected for the whole building | Tarket Linoleum XF<br>Veneto XF                             |                   | FINISHES                            |
|                                                                                             | Option 2                                                    | 3126              |                                     |
|                                                                                             | Forbo Marmeleum<br>Real                                     |                   |                                     |
|                                                                                             | Option 3                                                    | Tangerine         |                                     |
|                                                                                             | Safety flooring Pty Ltd<br>, comcork Walkeasy<br>2.5mm      |                   |                                     |
| Antistatic Sheet flooring                                                                   | Option 1                                                    | Black             | Refer EFSG                          |
| NB-may not match                                                                            | Safety flooring Pty Ltd<br>, comcork Walkeasy<br>Antistatic |                   | SG/ RESILIENT<br>FINISHES           |
| sample on colour board One option is to be selected for the whole building                  | Option 2                                                    | 3107 Minerve      |                                     |
|                                                                                             | Gerflor Mipolan<br>Accord EL7                               |                   |                                     |
|                                                                                             | Option 3                                                    | SD 150227 Jasmine |                                     |
|                                                                                             | Forbo SD/EC                                                 |                   |                                     |

| ELEMENT (MATERIAL)                                   | FINISH                                                | COLOUR                                                 | DESCRIPTION                    |
|------------------------------------------------------|-------------------------------------------------------|--------------------------------------------------------|--------------------------------|
| Library Block                                        |                                                       |                                                        |                                |
| Pinboard wall lining generally                       | Option 1 Autex Vertiface                              | Butter                                                 | Autex Vertiface                |
| May not match sample on colour board                 | Option 2 Melded Prelude                               | Vanilla Bean                                           | Melded Fabric                  |
| One option is to be selected for the whole building. |                                                       |                                                        |                                |
| Accordion Doors                                      | Hufcor                                                | Ghost Gum                                              | Hufcor                         |
| Ceilings                                             | Paint                                                 | Dulux Specifier<br>Natural White                       | Refer EFSG<br>SG/ PAINTING     |
| Walls generally                                      | Paint                                                 | Dulux Specifier<br>Natural White                       | Nominated brands match to      |
| Walls below 2.1m adjacent to pinboard                | Paint                                                 | Colour to match<br>adjacent wall or<br>pinboard colour | colour                         |
| Steel door frames                                    | Paint                                                 | Dulux Specifier<br>Linseed P15B3                       |                                |
| Doors                                                | Paint                                                 | Bristol                                                |                                |
|                                                      |                                                       | Indulgence B053-11                                     |                                |
| Window sills                                         | Paint                                                 | Dulux Specifier<br>Linseed P15B3                       |                                |
| Timber skirting                                      | Paint                                                 | Dulux Specifier<br>Linseed P15B3                       |                                |
| Aluminium door & window frames                       | Universal Anodisers<br>aluminium anodised<br>hardcoat | Universal Satin<br>Spanish Silver                      | -                              |
| Splashback tiles                                     | Classic Ceramic Tiles                                 | InCobalt                                               | Classic Ceramic<br>Tiles       |
|                                                      |                                                       | 200 x 200mm                                            |                                |
| Blinds                                               | Hunter Douglas /<br>Turner Bros                       | White                                                  | Hunter Douglas/<br>Turner Bros |
|                                                      | Twilight                                              |                                                        |                                |
| Cabling duct                                         | Skirting duct –silver (pre                            | eferred)                                               |                                |

| ELEMENT (MATERIAL)              | FINISH               | COLOUR                                          | DESCRIPTION          |
|---------------------------------|----------------------|-------------------------------------------------|----------------------|
| Library Block Furnitur          | е                    |                                                 |                      |
| Laminate generally              | Flint                | Oyster Grey                                     | Laminex              |
| Built in furniture              | Flint                | Oyster Grey                                     | Laminex              |
| Polypropylene furniture         | Polypropylene        | Slate                                           | Sebel                |
| Screens to workstations         | Maximum              | Garfish                                         | Sebel                |
| Library reception base<br>Panel | Laminex Flint Finish | Mandarine                                       | Laminex              |
| Library reception bench top     | Laminex Flint Finish | Mandarine                                       | Laminex              |
| Chairs                          | Wool upholstery      | Pioneer Plus<br>Macquarie Textiles<br>Hydrangea | Sebel                |
| Vinyl upholstery                | Nylex Cordova        | Steel blue                                      | Sebel                |
| Pinboard panels framed          | Plush Finish         | Silver                                          | Autex Vertiface      |
| Shelving                        | Powder Coating       | Grey                                            | Corporate<br>Express |