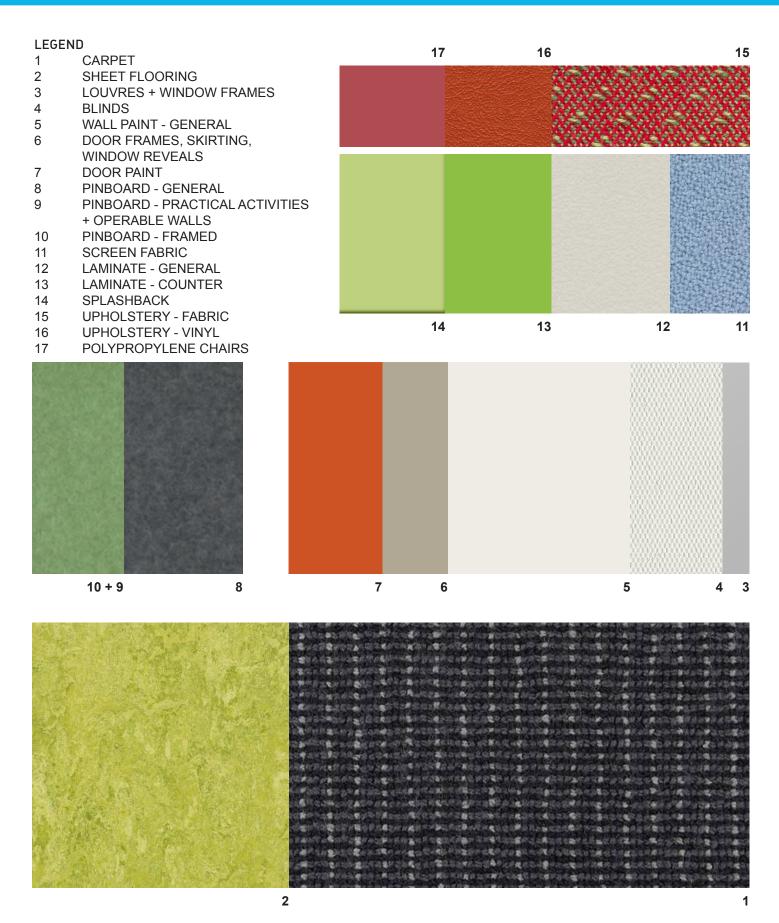

### **HOMEBASE, SPECIAL PROGRAMS & LIBRARY BLOCK**

NOTE: Alternative manufacturer may be used for paint selection

| ELEMENT (MATERIAL)                              | FINISH                                                 | COLOUR          | DESCRIPTION                            |
|-------------------------------------------------|--------------------------------------------------------|-----------------|----------------------------------------|
| Home Base & Special Programs Block              |                                                        |                 |                                        |
| Carpet  NB-may not match sample on colour board | Option 1                                               | Field           | Godfrey Hirst                          |
|                                                 | Godfrey Hirst,<br>Magnetic 100% Wool                   |                 | Refer EFSG<br>SG/ CARPETS              |
| One option is to be                             | 48 oz.                                                 |                 |                                        |
| selected for the whole building                 | Option 2                                               | Obsidian        | Feltex Refer                           |
| building                                        | Tuftmaster,                                            |                 | EFSG SG/<br>CARPETS                    |
|                                                 | Luminary 100% wool                                     |                 |                                        |
|                                                 | 48oz                                                   |                 |                                        |
|                                                 | Option 3                                               | Silver Stone    | Cavalier                               |
|                                                 | Cavalier Bremworth,<br>Raffia 100% Wool                |                 | Bremworth<br>Refer EFSG<br>SG/ CARPETS |
|                                                 | 48oz                                                   |                 |                                        |
| Sheet Flooring                                  | Option 1                                               | 3224 Chartreuse | Refer EFSG                             |
| NB-may not match sample on colour board         | Forbo Marmeleum<br>Real                                |                 | SG/ RESILIENT<br>FINISHES              |
| One option is to be                             | Option 2                                               | LimeWE1044      |                                        |
| selected for the whole building                 | Safety flooring Pty Ltd<br>, comcork Walkeasy<br>2.5mm |                 |                                        |
|                                                 | Option 3                                               | 695 Absinthe    |                                        |
|                                                 | Tarket linoleum XF<br>Veneto XF                        |                 |                                        |
| Sheet flooring to special programs <b>ONLY</b>  | Safety flooring Pty Ltd<br>, comcork Walkeasy          | Lime WE1044     | Refer EFSG<br>SG/ RESILIENT            |
| (Industrial Sheet<br>Flooring)                  | 2.5mm                                                  |                 | FINISHES                               |
| Pinboard wall lining generally                  | Option 1                                               | Koala           | Autex Vertiface                        |
|                                                 | Autex Vertiface                                        |                 |                                        |
| One option is to be                             | Option 2                                               | Vanilla Bean    | Melded Fabric                          |
| selected for the whole building.                | Melded Prelude                                         |                 |                                        |

| Home Base & Special                                                     | Programs Block                                        |                                                  |                                  |
|-------------------------------------------------------------------------|-------------------------------------------------------|--------------------------------------------------|----------------------------------|
| Pinboard wall lining to<br>Practical Activities Area<br>& Operable Wall | Option 1 Autex Vertiface Option 2                     | Lime<br>Lily Pad                                 | Autex Vertiface  Melded Fabric   |
| One option is to be selected for the whole building                     | Melded Prelude                                        | Lily Fau                                         | Melded Fabric                    |
| Accordion Doors                                                         | Hufcor                                                | Ghost Gum                                        | Hufcor                           |
| Ceilings                                                                | Paint                                                 | Dulux Specifier<br>Natural White                 | Refer EFSG<br>SG/ PAINTING       |
| Walls generally                                                         | Paint                                                 | Dulux Specifier<br>Natural White                 | Nominated brands match to colour |
| Walls below 2.1m adjacent to pinboard                                   | Paint                                                 | Colour to match adjacent wall or pinboard colour |                                  |
| Door frames                                                             | Paint                                                 | Dulux Specifier<br>Linseed P15B3                 |                                  |
| Doors                                                                   | Paint                                                 | Dulux Specifier                                  |                                  |
|                                                                         |                                                       | Play School P09 H9                               |                                  |
| Window sills                                                            | Paint                                                 | Dulux Specifier<br>Linseed P15B3                 |                                  |
| Timber skirting                                                         | Paint                                                 | Dulux Specifier<br>Linseed P15B3                 |                                  |
| Aluminium door & window frames                                          | Universal Anodisers<br>aluminium anodised<br>hardcoat | Universal Satin<br>Spanish Silver                | -                                |
| Splashback tiles                                                        | Classic Ceramic Tiles                                 | In Pistachio Square<br>200 x 200mm               | Classic Ceramic<br>Tiles         |
| Blinds                                                                  | Hunter Douglas /<br>Turner Bros                       | White                                            | Hunter Douglas/<br>Turner Bros   |
|                                                                         | Twilight                                              |                                                  |                                  |
| Cabling duct                                                            | Skirting duct – black, or                             | silver (preferred)                               |                                  |
| Furniture                                                               |                                                       |                                                  |                                  |
| Tables                                                                  | Flint                                                 | Oyster Grey                                      | Laminex                          |
| Practical Activity Area benches                                         | Flint                                                 | Oyster Grey                                      | Laminex                          |
| Student chairs                                                          | Polypropylene                                         | Red Gum                                          | Sebel                            |
| Chairs                                                                  | Wool upholstery                                       | Pioneer Plus<br>Macquarie Textiles<br>Apple      | Sebel                            |
| Pinboard panels framed                                                  | Plush Finish                                          | Lime                                             | Autex Vertiface                  |
| Shelving                                                                | Powder Coating                                        | Grey                                             | Corporate<br>Express             |
| Metal furniture                                                         | Powder Coating                                        | Grey                                             | Corporate<br>Express             |
|                                                                         |                                                       |                                                  |                                  |

| ELEMENT (MATERIAL)                                                                                          | FINISH                                                         | COLOUR            | DESCRIPTION                                        |
|-------------------------------------------------------------------------------------------------------------|----------------------------------------------------------------|-------------------|----------------------------------------------------|
| Library Block                                                                                               |                                                                |                   |                                                    |
| Carpet  NB-may not match sample on colour board One option is to be selected for the whole building         | Option 1 Godfrey Hirst, Magnetic 100% Wool 48 oz.              | Field             | Godfrey Hirst<br>Refer EFSG<br>SG/ CARPETS         |
|                                                                                                             | Option 2 Tuftmaster, Luminary 100% wool 48oz                   | Obsidian          | Feltex Refer<br>EFSG SG/<br>CARPETS                |
|                                                                                                             | Option 3 Cavalier Bremworth, Raffia 100% Wool 48oz             | Silver Stone      | Cavalier<br>Bremworth<br>Refer EFSG<br>SG/ CARPETS |
| Sheet Flooring  NB-may not match sample on colour board One option is to be selected for the whole building | <b>Option 1</b> Forbo Marmeleum Real                           | 3224 Chartreuse   | Refer EFSG<br>SG/ RESILIENT<br>FINISHES            |
|                                                                                                             | Option 2 Safety flooring Pty Ltd , comcork Walkeasy 2.5mm      | LimeWE1044        |                                                    |
|                                                                                                             | Option 3 Tarket linoleum XF Veneto XF                          | 695 Absinthe      |                                                    |
| Antistatic Sheet flooring                                                                                   | Option 1 Safety flooring Pty Ltd , comcork Walkeasy Antistatic | Black             | Refer EFSG<br>SG/ RESILIENT<br>FINISHES            |
| NB-may not match sample on colour board One option is to be selected for the whole building                 | Option 2 Gerflor Mipolan Accord EL7                            | 3107 Minerve      |                                                    |
| J                                                                                                           | Option 3 Forbo SD/EC                                           | SD 150227 Jasmine |                                                    |

| ELEMENT (MATERIAL)                                   | FINISH                                                | COLOUR                                           | DESCRIPTION                      |
|------------------------------------------------------|-------------------------------------------------------|--------------------------------------------------|----------------------------------|
| Library Block                                        |                                                       |                                                  |                                  |
| Pinboard wall lining generally                       | Option 1 Autex Vertiface                              | Koala                                            | Autex Vertiface                  |
| May not match sample on colour board                 | Option 2  Melded Prelude                              | Vanilla Bean                                     | Melded Fabric                    |
| One option is to be selected for the whole building. |                                                       |                                                  |                                  |
| Ceilings                                             | Paint                                                 | Dulux Specifier<br>Natural White                 | Refer EFSG<br>SG/ PAINTING       |
| Walls generally                                      | Paint                                                 | Dulux Specifier<br>Natural White                 | Nominated brands match to colour |
| Walls below 2.1m adjacent to pinboard                | Paint                                                 | Colour to match adjacent wall or pinboard colour |                                  |
| Accordion Doors                                      | Hufcor                                                | Ghost Gum                                        | Hufcor                           |
| Steel door frames                                    | Paint                                                 | Dulux Specifier<br>Linseed P15B3                 |                                  |
| Doors                                                | Paint                                                 | Dulux Specifier                                  |                                  |
|                                                      |                                                       | Play School P09 H9                               |                                  |
| Window sills                                         | Paint                                                 | Dulux Specifier<br>Linseed P15B3                 |                                  |
| Timber skirting                                      | Paint                                                 | Dulux Specifier<br>Linseed P15B3                 |                                  |
| Aluminium door & window frames                       | Universal Anodisers<br>aluminium anodised<br>hardcoat | Universal Satin<br>Spanish Silver                | -                                |
| Splashback tiles                                     | Classic Ceramic Tiles                                 | In Pistachio Square                              | Classic Ceramic<br>Tiles         |
|                                                      |                                                       | 200 x 200mm                                      |                                  |
| Blinds                                               | Hunter Douglas /<br>Turner Bros                       | White                                            | Hunter Douglas/<br>Turner Bros   |
|                                                      | Twilight                                              |                                                  |                                  |
| Cabling duct                                         | Skirting duct –silver (pre                            | ferred)                                          |                                  |

| ELEMENT (MATERIAL)              | FINISH          | COLOUR                                      | DESCRIPTION          |
|---------------------------------|-----------------|---------------------------------------------|----------------------|
| Furniture                       |                 |                                             |                      |
| Laminate generally              | Flint           | Oyster Grey                                 | Laminex              |
| Built in furniture              | Flint           | Oyster Grey                                 | Laminex              |
| Polypropylene furniture         | Polypropylene   | Red Gum                                     | Sebel                |
| Screens to workstations         | Maximum         | Garfish                                     | Sebel                |
| Library reception base<br>Panel | Flint Finish    | Juicy                                       | Laminex              |
| Library reception bench top     | Flint Finish    | Juicy                                       | Laminex              |
| Chairs                          | Wool upholstery | Pioneer Plus<br>Macquarie Textiles<br>Apple | Sebel                |
| Vinyl upholstery                | Nylex Cordova   | Terracotta                                  | Sebel                |
| Pinboard panels framed          | Plush Finish    | Lime                                        | Autex Vertiface      |
| Shelving                        | Powder Coating  | Grey                                        | Corporate<br>Express |