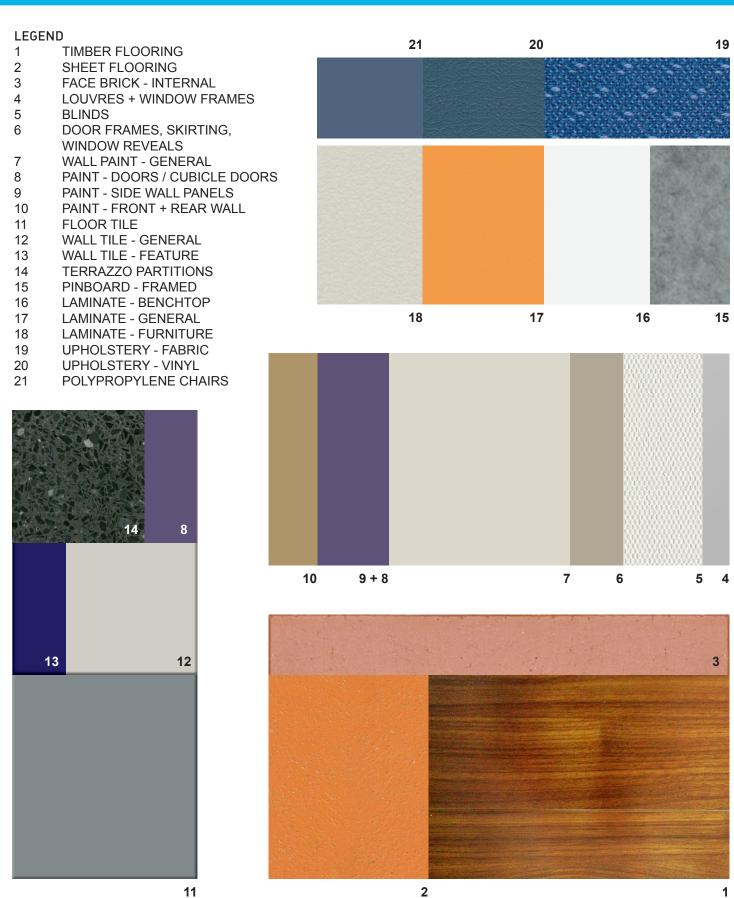

| ELEMENT (MATERIAL)                   | FINISH                                   | COLOUR                                                 | DESCRIPTION                         |
|--------------------------------------|------------------------------------------|--------------------------------------------------------|-------------------------------------|
| Communal Hall                        |                                          |                                                        |                                     |
| Face brick walls                     | Face Brick, Austral<br>Symmetry Extruded | Terracotta                                             | Refer<br>CANTEEN for<br>wall finish |
| Timber flooring and stairs           | Tung Oil and sealer                      | Clear                                                  | Refer EFSG<br>SG/ PAINTING          |
|                                      |                                          |                                                        | Timber floor finishing              |
| Nosing to stair treads               | Contrasting timber                       | -                                                      |                                     |
| Stair risers                         | Contrasting timber                       | -                                                      |                                     |
| Timber skirting & window sills       | Paint                                    | Dulux Specifier<br>Linseed P15B3                       | -                                   |
| Ceiling – all rooms                  | Paint                                    | Dulux Specifier White<br>Duck Half Strength<br>P16 BH1 | Refer EFSG<br>SG/ PAINTING          |
| Fibre cement                         | Paint                                    | Dulux Specifier                                        | Refer EFSG<br>SG/ PAINTING          |
| balustrade around<br>Raised Platform |                                          | Osso Bucco P15.D5                                      | SG/ PAINTING                        |
| Fibre cement wall                    | Paint                                    | Dulux Specifier                                        | Refer EFSG<br>SG/ PAINTING          |
| panels to rear and front of hall     |                                          | Osso Bucco P15.D5                                      | SG/ PAINTING                        |
| Fibre cement wall                    | Paint                                    | Bristol                                                | Refer EFSG<br>SG/ PAINTING          |
| panels to sides of hall              |                                          | Indulgence B053-11                                     |                                     |
| Rear wall to raised                  | Paint                                    | Dulux Specifier                                        | Refer EFSG<br>SG/ PAINTING          |
| platform                             |                                          | Osso Bucco P15.D5                                      |                                     |
| Plasterboard wall<br>linings         | Paint                                    | Dulux Specifier White<br>Duck Half Strength<br>P16 BH1 | Refer EFSG<br>SG/ PAINTING          |

| NB-may not match sample on colour board One option is to be selected for the whole building  Door frames  Door frames  Paint  Dulux Specifier Linseed P15B3  Sectional overhead door  Colorbond  Descripting & curtain bars and support fixings  Tactile Indicators  Louvres  Universal Anodisers Aluminium Anodised Hardcoat  Handrails and steel  Destion 2  Tarasafe Ultra - Comfort 16db SG/ RESILIENT FINISHES  Refer EFSG SG/ PAINTING  Refer EFSG SG/ PAINTING  SG/ PAINTING  SG/ PAINTING  Refer EFSG SG/ PAINTING  SG/ PAINTING  Refer EFSG SG/ PAINTING  Surfmist  Blue Scope Steel Custom Orb profile. Corrugations to be laid horizontally  Lighting & curtain bars and support fixings  Tactile Indicators  - Red - Universal Anodisers Aluminium Anodised Hardcoat  Handrails and steel  Galvanised  Natural                                                                                                                                                                                                                                                                                                                                                                                                                                                                                                                                                                                                                                                                                                                                                                                                                                                                                                                                                                                                                                                                                                     | FINISH                        | COLOUR                                                                                                                                                                                                  | DESCRIPTION                                                                                                                                                                                                                                                                                                                                                                         |
|--------------------------------------------------------------------------------------------------------------------------------------------------------------------------------------------------------------------------------------------------------------------------------------------------------------------------------------------------------------------------------------------------------------------------------------------------------------------------------------------------------------------------------------------------------------------------------------------------------------------------------------------------------------------------------------------------------------------------------------------------------------------------------------------------------------------------------------------------------------------------------------------------------------------------------------------------------------------------------------------------------------------------------------------------------------------------------------------------------------------------------------------------------------------------------------------------------------------------------------------------------------------------------------------------------------------------------------------------------------------------------------------------------------------------------------------------------------------------------------------------------------------------------------------------------------------------------------------------------------------------------------------------------------------------------------------------------------------------------------------------------------------------------------------------------------------------------------------------------------------------------------------------------------------------------------------------------------------------------------------------------------------------------------------------------------------------------------------------------------------------------|-------------------------------|---------------------------------------------------------------------------------------------------------------------------------------------------------------------------------------------------------|-------------------------------------------------------------------------------------------------------------------------------------------------------------------------------------------------------------------------------------------------------------------------------------------------------------------------------------------------------------------------------------|
| Sheet Flooring  Option 1  Safety flooring Pty Ltd comcork Walkeasy 2.5mm  Option 2  Gerflor  Door frames  Paint  Paint  Paint  Blue Scope Steel Colorbond  |                               |                                                                                                                                                                                                         |                                                                                                                                                                                                                                                                                                                                                                                     |
| NB-may not match sample on colour board One option is to be selected for the whole building  Door frames  Door frames  Paint  Dulux Specifier Linseed P15B3  SG/ PAINTING  Paint  Bristol  Indulgence B053-11  Sectional overhead door  Colorbond  Diagram of profile.  Corrugations to be laid horizontally  Lighting & curtain bars and support fixings  Tactile Indicators  Puniversal Anodisers Aluminium Anodised Hardcoat  Handrails and steel  Safety flooring Pty Ltd , comcork Walkeasy 2.5mm  Tarasafe Ultra - Refer EFSG SG/ RESILIENT FINISHES  Safety flooring Pty Ltd , comcork Walkeasy 2.5mm  Special Order Diopside  Refer EFSG SG/ PAINTING SG/ PAINTING Surfmist  Blue Scope Steel Custom Orb profile. Corrugations to be laid horizontally  Lighting & curtain bars and support fixings  Tactile Indicators  - Red - Universal Anodisers Aluminium Anodised Hardcoat  Handrails and steel  Aluminium Anodised Hardcoat  Natural                                                                                                                                                                                                                                                                                                                                                                                                                                                                                                                                                                                                                                                                                                                                                                                                                                                                | Steel trowel finish           | Natural grey                                                                                                                                                                                            | heavy duty epoxy coating                                                                                                                                                                                                                                                                                                                                                            |
| NB-may not match sample on colour board One option is to be selected for the whole building  Option 2  Gerflor  Option 2  Gerflor  Option 2  Tarasafe Ultra - Comfort 16db SG/ RESILIENT FINISHES  Special Order Diopside  Door frames  Paint  Dulux Specifier Linseed P15B3 SG/ PAINTING  Doors  Paint  Bristol  Indulgence B053-11  Sectional overhead door  Colorbond  Blue Scope Steel Colorbond  Colorbond  Diopside  Refer EFSG SG/ PAINTING  Refer EFSG | Option 1                      | Tangerine WE1023                                                                                                                                                                                        |                                                                                                                                                                                                                                                                                                                                                                                     |
| Selected for the whole building  Gerflor  Special Order  Diopside  Dulux Specifier  Linseed P15B3  SG/ PAINTING  Refer EFSG  SG/ PAINTING  Refer EFSG  SG/ PAINTING  Refer EFSG  SG/ PAINTING  Refer EFSG  SG/ PAINTING  Sectional overhead door  Blue Scope Steel  Colorbond  Surfmist  Blue Scope  Steel Custom  Orb profile.  Corrugations to be laid horizontally  Lighting & curtain bars and support fixings  Tactile Indicators  Louvres  Universal Anodisers  Aluminium Anodised Hardcoat  Handrails and steel  Galvanised  Natural  -  Tarasafe Ultra -  Comfort 16db  SG/ RESILIENT  FINISHES  Refer EFSG  SG/ PAINTING  Refer EFSG  SG/ PAINTING  Refer EFSG  SG/ PAINTING  Refer EFSG  SG/ PAINTING  SG/ PAINTING  Authority  Authority  Finish  Finish  Finish  Finish  Refer EFSG  SG/ PAINTING  Refer EFSG  SG/ PAINTING  Authority  Finish  Finis | , comcork Walkeasy            |                                                                                                                                                                                                         |                                                                                                                                                                                                                                                                                                                                                                                     |
| Special Order Diopside  Door frames Paint Dulux Specifier Linseed P15B3 SG/ PAINTING  Doors Paint Bristol Indulgence B053-11 Sectional overhead door S | Option 2                      |                                                                                                                                                                                                         |                                                                                                                                                                                                                                                                                                                                                                                     |
| Door frames Paint Diopside  Doors Paint Dulux Specifier Linseed P15B3 SG/ PAINTING  Doors Paint Bristol Refer EFSG SG/ PAINTING  Sectional overhead door Blue Scope Steel Colorbond Steel Colorbond Steel Colorbond Steel Colorbond Paint Steel Custom Orb profile. Corrugations to be laid horizontally  Lighting & curtain bars and support fixings  Tactile Indicators - Red - Louvres  Universal Anodisers Aluminium Anodised Hardcoat  Handrails and steel Galvanised Natural                                                                                                                                                                                                                                                                                                                                                                                                                                                                                                                                                                                                                                                                                                                                                                                                                                                                                                                                                                                                                                                                                                                                                                                                                                                                                                                                                                                                                                                                                                                                                                                                                                             | Gerflor                       |                                                                                                                                                                                                         |                                                                                                                                                                                                                                                                                                                                                                                     |
| Door frames Paint Dulux Specifier Linseed P15B3 SG/ PAINTING Bristol Refer EFSG SG/ PAINTING Sectional overhead door Surfmist Surfmist Surfmist Surfmist Surfmist Surfmist Surfmist Surfmist Steel Custom Orb profile. Corrugations to be laid horizontally  Lighting & curtain bars and support fixings Tactile Indicators Louvres Universal Anodisers Aluminium Anodised Hardcoat Handrails and steel Surfmist Surfmist Surfmist Surfmist Surfmist Steel Custom Orb profile. Corrugations to be laid horizontally                                                                                                                                                                                                                                                                                                                                                                                                                                                                                                                                                                                                                                                                                                                                                                                                                                                                                                                                                                                                                                                                                                                                                                                                                                                                                                                                                                                                                                                            |                               | •                                                                                                                                                                                                       |                                                                                                                                                                                                                                                                                                                                                                                     |
| Doors Paint Bristol Refer EFSG SG/ PAINTING  Sectional overhead door Blue Scope Steel Colorbond Steel Custom Orb profile. Corrugations to be laid horizontally  Lighting & curtain bars and support fixings  Tactile Indicators - Red - Louvres Universal Anodisers Aluminium Anodised Hardcoat Spanish Silver - Sixther Sixther Sixther Sixther Paint Sixther | Daint                         | ·                                                                                                                                                                                                       | Pofor EESC                                                                                                                                                                                                                                                                                                                                                                          |
| Sectional overhead door Blue Scope Steel Colorbond Surfmist Blue Scope Steel Custom Orb profile. Corrugations to be laid horizontally  Lighting & curtain bars and support fixings  Tactile Indicators - Red - Louvres Universal Anodisers Aluminium Anodised Hardcoat Handrails and steel Galvanised Natural                                                                                                                                                                                                                                                                                                                                                                                                                                                                                                                                                                                                                                                                                                                                                                                                                                                                                                                                                                                                                                                                                                                                                                                                                                                                                                                                                                                                                                                                                                                                                                                                                                                                                                                                                                                                                  | raiiil                        |                                                                                                                                                                                                         |                                                                                                                                                                                                                                                                                                                                                                                     |
| Sectional overhead door  Blue Scope Steel Colorbond  Blue Scope Steel Colorbond  Surfmist  Blue Scope Steel Custom Orb profile. Corrugations to be laid horizontally  Lighting & curtain bars and support fixings  Tactile Indicators  Louvres  Universal Anodisers Aluminium Anodised Hardcoat  Handrails and steel  Galvanised  Natural  -  Natural  -  Red  -  Universal Satin Spanish Silver Hardcoat  Handrails and steel  Galvanised  Natural  -                                                                                                                                                                                                                                                                                                                                                                                                                                                                                                                                                                                                                                                                                                                                                                                                                                                                                                                                                                                                                                                                                                                                                                                                                                                                                                                                                                                                                                                                                                                                                                                                                                                                         | Paint                         | Bristol                                                                                                                                                                                                 |                                                                                                                                                                                                                                                                                                                                                                                     |
| Colorbond  Colorbond  Colorbond  Steel Custom Orb profile. Corrugations to be laid horizontally  Lighting & curtain bars and support fixings  Tactile Indicators  - Red  Louvres  Universal Anodisers Universal Satin Spanish Silver Hardcoat  Handrails and steel  Galvanised  Natural                                                                                                                                                                                                                                                                                                                                                                                                                                                                                                                                                                                                                                                                                                                                                                                                                                                                                                                                                                                                                                                                                                                                                                                                                                                                                                                                                                                                                                                                                                                                                                                                                                                                                                                                                                                                                                        |                               | Indulgence B053-11                                                                                                                                                                                      | SG/ PAINTING                                                                                                                                                                                                                                                                                                                                                                        |
| and support fixings  Tactile Indicators - Red -  Louvres Universal Anodisers Universal Satin Spanish Silver  Handrails and steel Galvanised Natural -                                                                                                                                                                                                                                                                                                                                                                                                                                                                                                                                                                                                                                                                                                                                                                                                                                                                                                                                                                                                                                                                                                                                                                                                                                                                                                                                                                                                                                                                                                                                                                                                                                                                                                                                                                                                                                                                                                                                                                          | Blue Scope Steel<br>Colorbond | Surfmist                                                                                                                                                                                                | Steel Custom Orb profile. Corrugations to be laid                                                                                                                                                                                                                                                                                                                                   |
| Louvres  Universal Anodisers Aluminium Anodised Hardcoat  Handrails and steel  Universal Satin Spanish Silver  Aluminium Anodised Hardcoat  Natural                                                                                                                                                                                                                                                                                                                                                                                                                                                                                                                                                                                                                                                                                                                                                                                                                                                                                                                                                                                                                                                                                                                                                                                                                                                                                                                                                                                                                                                                                                                                                                                                                                                                                                                                                                                                                                                                                                                                                                            | Galvanised                    | Natural                                                                                                                                                                                                 | -                                                                                                                                                                                                                                                                                                                                                                                   |
| Aluminium Anodised Spanish Silver Hardcoat  Handrails and steel Galvanised Natural -                                                                                                                                                                                                                                                                                                                                                                                                                                                                                                                                                                                                                                                                                                                                                                                                                                                                                                                                                                                                                                                                                                                                                                                                                                                                                                                                                                                                                                                                                                                                                                                                                                                                                                                                                                                                                                                                                                                                                                                                                                           | -                             | Red                                                                                                                                                                                                     | -                                                                                                                                                                                                                                                                                                                                                                                   |
| Trainer and Steet Commercial Comm | Aluminium Anodised            |                                                                                                                                                                                                         | -                                                                                                                                                                                                                                                                                                                                                                                   |
|                                                                                                                                                                                                                                                                                                                                                                                                                                                                                                                                                                                                                                                                                                                                                                                                                                                                                                                                                                                                                                                                                                                                                                                                                                                                                                                                                                                                                                                                                                                                                                                                                                                                                                                                                                                                                                                                                                                                                                                                                                                                                                                                | Galvanised                    | Natural                                                                                                                                                                                                 | -                                                                                                                                                                                                                                                                                                                                                                                   |
|                                                                                                                                                                                                                                                                                                                                                                                                                                                                                                                                                                                                                                                                                                                                                                                                                                                                                                                                                                                                                                                                                                                                                                                                                                                                                                                                                                                                                                                                                                                                                                                                                                                                                                                                                                                                                                                                                                                                                                                                                                                                                                                                |                               |                                                                                                                                                                                                         |                                                                                                                                                                                                                                                                                                                                                                                     |
|                                                                                                                                                                                                                                                                                                                                                                                                                                                                                                                                                                                                                                                                                                                                                                                                                                                                                                                                                                                                                                                                                                                                                                                                                                                                                                                                                                                                                                                                                                                                                                                                                                                                                                                                                                                                                                                                                                                                                                                                                                                                                                                                |                               |                                                                                                                                                                                                         |                                                                                                                                                                                                                                                                                                                                                                                     |
|                                                                                                                                                                                                                                                                                                                                                                                                                                                                                                                                                                                                                                                                                                                                                                                                                                                                                                                                                                                                                                                                                                                                                                                                                                                                                                                                                                                                                                                                                                                                                                                                                                                                                                                                                                                                                                                                                                                                                                                                                                                                                                                                |                               |                                                                                                                                                                                                         |                                                                                                                                                                                                                                                                                                                                                                                     |
|                                                                                                                                                                                                                                                                                                                                                                                                                                                                                                                                                                                                                                                                                                                                                                                                                                                                                                                                                                                                                                                                                                                                                                                                                                                                                                                                                                                                                                                                                                                                                                                                                                                                                                                                                                                                                                                                                                                                                                                                                                                                                                                                |                               | Steel trowel finish  Option 1 Safety flooring Pty Ltd, comcork Walkeasy 2.5mm Option 2 Gerflor  Paint  Paint  Blue Scope Steel Colorbond  Galvanised  - Universal Anodisers Aluminium Anodised Hardcoat | Steel trowel finish  Natural grey  Option 1  Safety flooring Pty Ltd , comcork Walkeasy 2.5mm  Option 2  Gerflor  Tarasafe Ultra - Comfort 16db Special Order Diopside  Paint  Dulux Specifier Linseed P15B3  Paint  Bristol Indulgence B053-11  Blue Scope Steel Colorbond  Galvanised  Natural  Red Universal Anodisers Aluminium Anodised Hardcoat  Natural Satin Spanish Silver |

| ELEMENT (MATERIAL)                                          | FINISH                                                | COLOUR                                | DESCRIPTION                                                           |
|-------------------------------------------------------------|-------------------------------------------------------|---------------------------------------|-----------------------------------------------------------------------|
| Boys, Girls Toilets, Ad                                     | ccess WC/Shower                                       |                                       |                                                                       |
| Face brick walls                                            | Face Brick, Austral<br>Symmetry Extruded              | Terracotta                            | Generally to<br>Boys & Girls<br>WC                                    |
| Access Wall Tiles<br>Generally                              | Johnson Tiles                                         | Granite<br>200 x 200mm                | Johnson Tiles                                                         |
| Access WC Wall tiles from FFL to ceiling To Basin Wall Only | Classic Ceramic Tiles                                 | InCobalt Square<br>200 x 200mm        | Classic Ceramic<br>Tiles                                              |
| Floor tiles & coved skirting tile to suit to Toilets        | Artedomus – Antila                                    | 3615<br>70 x 145mm                    | Artedomus                                                             |
| Floor tiles to Access<br>WC/Shower                          | Artedomus – Antila                                    | 3615 Textured Finish<br>70 x 145mm    | Artedomus                                                             |
| Terrazzo partitions                                         | Terrazzo Australian<br>Marble                         | 781 C Small<br>Aggregate Black        | -                                                                     |
| Splashback Tiles to<br>Boys & Girls WC basins               | Classic Ceramic Tiles                                 | InCobalt Square<br>200 x 200mm        | Classic Ceramic<br>Tiles                                              |
| Cubical doors                                               | Paint                                                 | Dulux Specifier<br>Indulgence B053-11 | Refer EFSG<br>SG/ PAINTING                                            |
| Ceiling                                                     | Paint                                                 | Dulux Specifier Vivid<br>White PW1 H9 |                                                                       |
| Shower curtain to<br>Access WC shower                       | -                                                     | White                                 | Refer to EFSG SG/ MISCELLANEO US FURNITURE Curtain & track for shower |
| Louvres                                                     | Universal Anodisers<br>Aluminium Anodised<br>Hardcoat | Universal Satin<br>Spanish Silver     | area/access                                                           |

| ELEMENT (MATERIAL)                                                | FINISH                                                 | COLOUR                                | DESCRIPTION                 |
|-------------------------------------------------------------------|--------------------------------------------------------|---------------------------------------|-----------------------------|
| Canteen & Office Store                                            | •                                                      |                                       |                             |
| Sheet Flooring                                                    | Option 1                                               | Tangerine WE1023                      | Refer EFSG<br>SG/ RESILIENT |
| NB-may not match<br>sample on colour board<br>One option is to be | Safety flooring Pty Ltd<br>, Comcork Walkeasy<br>2.5mm |                                       | FINISHES                    |
| selected for the whole building                                   | Option 2                                               | Tarasafe Ultra -<br>Comfort 16db      | Refer EFSG<br>SG/ RESILIENT |
|                                                                   | Gerflor                                                | Special Order                         | FINISHES                    |
|                                                                   |                                                        | Diopside                              |                             |
| Walls generally                                                   | Low Sheen Latex                                        | Dulux Specifier                       | Refer EFSG                  |
| rendered and painted walls                                        | Paint                                                  | Half Strength White<br>Duck P16 B1 H  | SG/ PAINTING                |
| Ceilings                                                          | Paint                                                  | Dulux Specifier                       |                             |
|                                                                   |                                                        | Half Strength White<br>Duck P16 B1 H  |                             |
| Window frames, sashes<br>& mullions                               | Universal Anodisers<br>Aluminium Anodised<br>Hardcoat  | Universal Satin<br>Spanish Silver     | -                           |
| Splashback tiles                                                  | Classic Ceramics                                       | InCobalt Square                       | Classic                     |
|                                                                   | Tiles                                                  | 200 x 200mm                           | Ceramics Tiles              |
| Doors and servery shutters                                        | Paint                                                  | Dulux Specifier<br>Indulgence B053-11 | Refer EFSG<br>SG/ PAINTING  |
| Steel door & servery shutter frames                               | Paint                                                  | Dulux Specifier<br>Linseed P15B3      |                             |
| Timber skirting Window sills                                      | Paint                                                  | Dulux Specifier<br>Linseed P15B3      |                             |
| Blinds                                                            | Hunter Douglas<br>Twilight                             | Chalk White                           | Hunter Douglas              |

| ELEMENT (MATERIAL)                   | FINISH                        | COLOUR              | DESCRIPTION          |
|--------------------------------------|-------------------------------|---------------------|----------------------|
| Furniture Generally to               | Hall & Canteen (inclu         | ding Office/Store)  |                      |
| Canteen benchtop in preparation area | Stainless Steel               |                     |                      |
| Canteen benchtops                    | Diamond Gloss Finish          | Laminex White Gloss | Laminex              |
| Canteen bench, doors and drawers     | Flint Finish Laminex          | Mandarine 381       | Laminex              |
| Canteen bench carcase                | Flint Finish Laminex          | Mandarine 381       | Laminex              |
| Canteen cosmic stool                 | Polypropylene                 | Slate               | Sebel                |
| Vinyl upholstery                     | Vinyl                         | Steel Blue          | Sebel                |
| Polypropylene chairs                 | Polypropylene                 | Slate               | Sebel                |
| Wool Upholstery                      | Macquarie Textiles<br>Pioneer | Hydrangea           | Sebel                |
| Metal furniture                      | Powder Coating                | Grey                | Corporate<br>Express |
| Pinboard framed                      | Autex Vertiface               | Silver              | Corporate            |
| (canteen)                            |                               |                     | Express              |
| Laminate to furniture                | Laminex Flint Finish          | Oyster grey         | Sebel                |