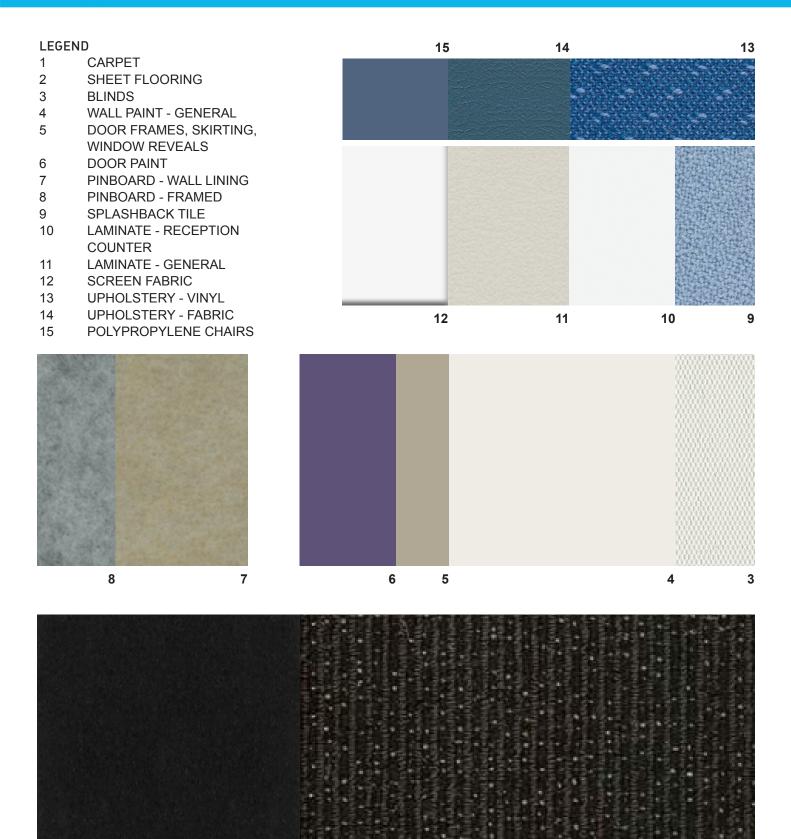

### **ADMINISTRATION BLOCK**

NOTE: Alternative manufacturer may be used for paint selection

| ELEMENT (MATERIAL)                                                                                  | FINISH                                                    | COLOUR                                            | DESCRIPTION                                        |
|-----------------------------------------------------------------------------------------------------|-----------------------------------------------------------|---------------------------------------------------|----------------------------------------------------|
| Administration Block                                                                                |                                                           |                                                   |                                                    |
| Carpet  NB-may not match sample on colour board One option is to be selected for the whole building | Option 1 Tuftmaster, Luminary 100% wool 48oz              | Obsidian                                          | Feltex Refer<br>EFSG SG/<br>CARPETS                |
|                                                                                                     | Option 2 Godfrey Hirst, Magnetic 100% Wool 48 oz.         | Field                                             | Godfrey Hirst<br>Refer EFSG<br>SG/ CARPETS         |
|                                                                                                     | Option 3 Cavalier Bremworth, Raffia 100% Wool 48oz        | Silver Stone                                      | Cavalier<br>Bremworth<br>Refer EFSG<br>SG/ CARPETS |
|                                                                                                     | Option 1 Tarkett Micra Premium                            | 3110 605                                          | Refer EFSG<br>SG/ RESILIENT<br>FINISHES            |
|                                                                                                     | Option 2 Safety flooring Pty Ltd , comcork Walkeasy 2.5mm | Black                                             |                                                    |
|                                                                                                     | Option 3                                                  | 3872                                              |                                                    |
|                                                                                                     | Forbo Marmeleum<br>FRESCO                                 | Volcanic Ash                                      |                                                    |
| Pinboard wall lining                                                                                | Option 1                                                  | Butter                                            | Autex Vertiface                                    |
| generally                                                                                           | Autex Vertiface                                           |                                                   |                                                    |
|                                                                                                     | Option 2                                                  | Vanilla Bean                                      | Melded Fabric                                      |
|                                                                                                     | Melded Prelude                                            |                                                   |                                                    |
| Ceilings                                                                                            | Paint                                                     | Dulux Specifier<br>Natural White PCWF5<br>/ 73711 | Refer EFSG<br>SG/ PAINTING                         |
| Walls generally                                                                                     | Paint                                                     | Dulux Specifier<br>Natural White PCWF5<br>/ 73711 | Nominated brands match to colour                   |

# Administration Design Guide | Colours & Finishes Schedule

| ELEMENT (MATERIAL)             | FINISH                                                | COLOUR                                          | DESCRIPTION                    |
|--------------------------------|-------------------------------------------------------|-------------------------------------------------|--------------------------------|
| Administration Block           |                                                       |                                                 |                                |
| Door frames                    | Paint                                                 | Dulux Specifier<br>Linseed P15B3                |                                |
| Doors                          | Paint                                                 | Bristol                                         |                                |
|                                |                                                       | Indulgence B053-11                              |                                |
| Window sills                   | Paint                                                 | Dulux Specifier<br>Linseed P15B3                |                                |
| Timber skirting                | Paint                                                 | Dulux Specifier<br>Linseed P15B3                |                                |
| Aluminium door & window frames | Universal Anodisers<br>aluminium anodised<br>hardcoat | Universal Satin<br>Spanish Silver               | -                              |
| Splashback tiles               | Classic Ceramic Tiles                                 | Ghiaccio<br>200 x 200mm                         | Classic Ceramic<br>Tiles       |
| Blinds                         | Hunter Douglas /<br>Turner Bros<br>Twilight           | White                                           | Hunter Douglas/<br>Turner Bros |
| Accordion Doors                | Hufcor                                                | Ghost Gum                                       | Hufcor                         |
| Cabling duct                   | Skirting duct – black, <b>or</b>                      |                                                 | ridiooi                        |
| Furniture                      | omming duot black, or                                 | оттот (ртотот од)                               |                                |
| Reception Base Panel           | HVG Crea                                              | Alpino White AR+                                | HVG Crea                       |
| Reception Bench Top            | HVG Crea                                              | Alpino White AR+                                | HVG Crea                       |
| General laminate Furniture     | Flint                                                 | Oyster Grey                                     | Laminex                        |
| Built-in Cabinets              | Flint                                                 | Oyster Grey                                     | Laminex                        |
| Polypropylene Chairs           | Polypropylene                                         | Slate                                           | Sebel                          |
| Vinyl upholstery               | Nylex Cordova                                         | Steel Blue                                      | Sebel                          |
| Chairs                         | Wool upholstery                                       | Pioneer Plus<br>Macquarie Textiles<br>Hydrangea | Sebel                          |
| Workstation Screen<br>Fabric   | Pioneer Plus<br>Macquarie Textiles                    | Garfish                                         | Macquarie<br>Textiles          |
| Pin board panels framed        | Plush Finish                                          | Silver                                          | Autex Vertiface                |
| Shelving                       | Powder Coating                                        | Grey                                            | Corporate<br>Express           |
| Metal storage cupboard         | Powder Coating                                        | Grey                                            | Corporate<br>Express           |